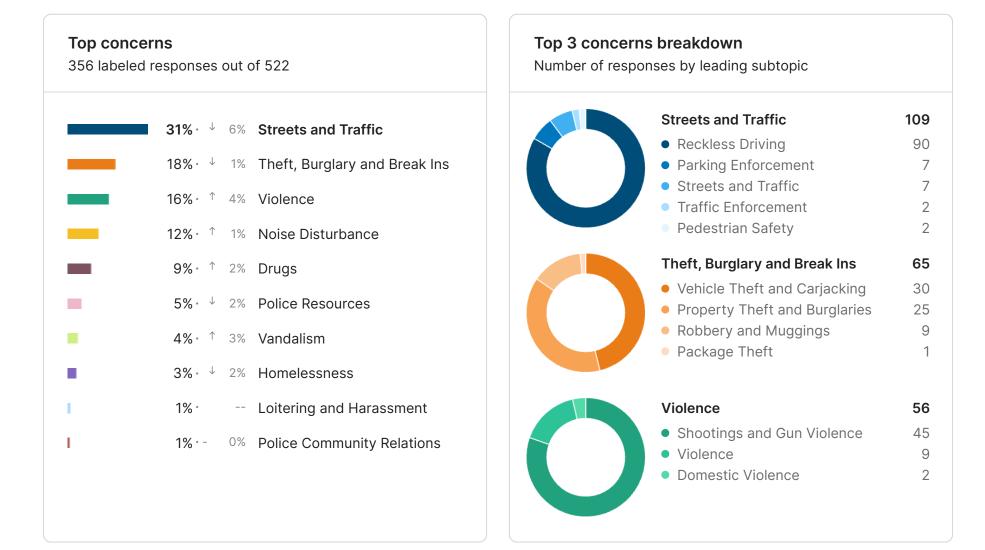

## Greensboro, NC | June 2nd, 2024 Blockwise - May Executive Summary Report

The feed provides open-text comments identifying general themes and specific issues and locations. **Streets & Traffic dropped by 6 points to 31% of the labeled comments. Violence rose slightly (4 points) to 16% of the labelled open comments**.