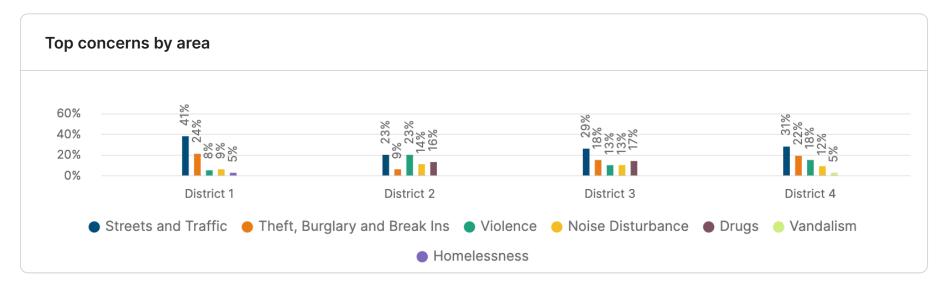

## Greensboro, NC | June 2nd, 2024 Blockwise - May Executive Summary Report

The feed provides open-text comments identifying general themes and specific issues and locations. **Streets & Traffic dropped by 6 points to 31% of the labeled comments. Violence rose slightly (4 points) to 16% of the labelled open comments**.