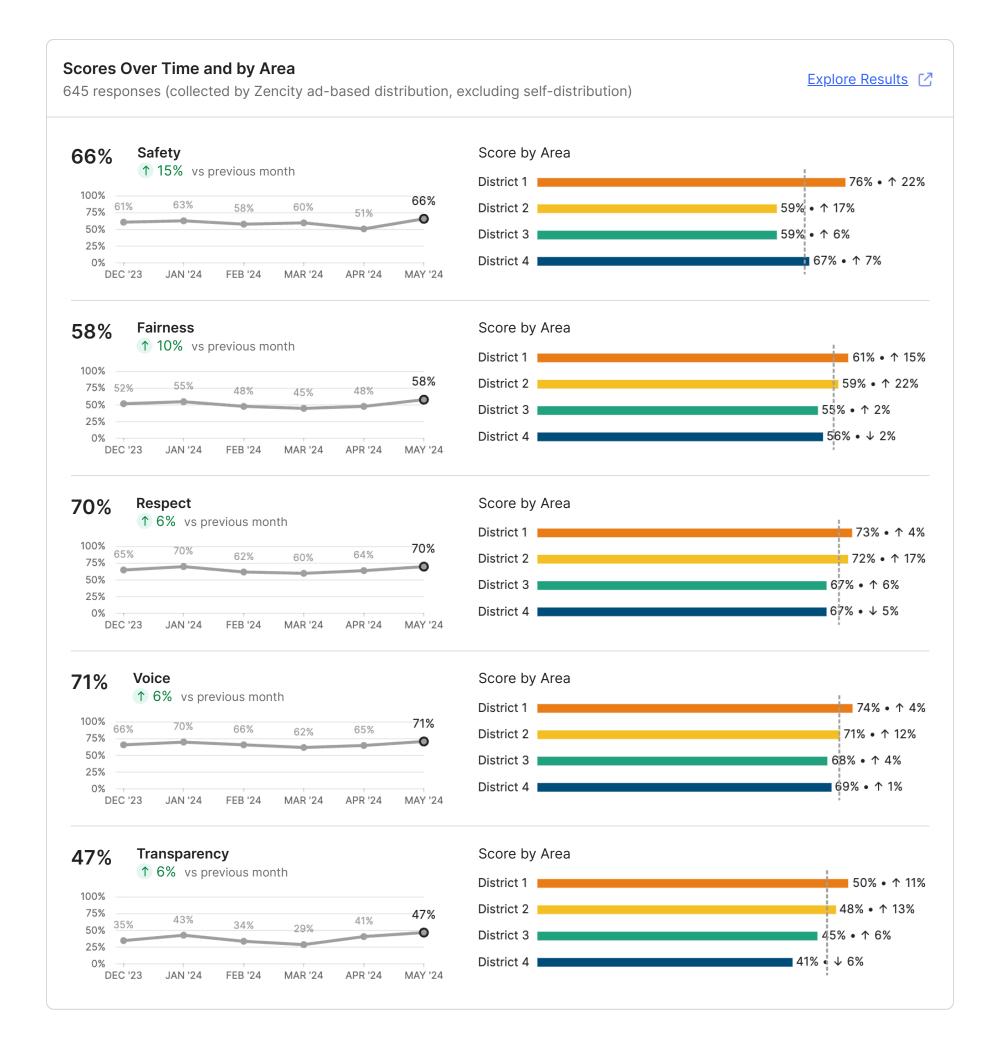

City Sense of Safety score was the highest since collection of Blockwise 2.0 started, with 66% of respondents stating they feel completely or mostly safe in their neighborhood. A substantial rise was noted in all other aspects. 84% of respondents are very or fairly willing to contact the police.

Small sample sizes can lead to unreliable estimates. Scores for groups under 30 respondents are not shown, and groups with 30 to 49 respondents are marked with an asterisk (\*). Use these scores with caution. <u>Link to Methodology</u>.