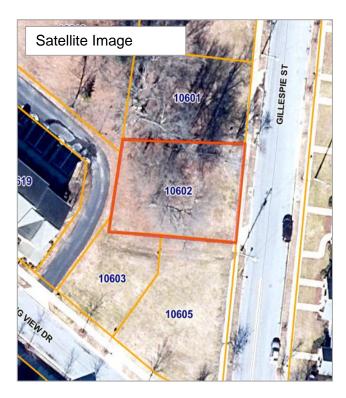

# Redevelopment Commission of Greensboro Property for Sale 726 Gillespie Street

| Address                                     | 726 Gillespie Street, Greensboro, NC 27401                                                                                                                                                                                                                                                                                                                                                                                            |
|---------------------------------------------|---------------------------------------------------------------------------------------------------------------------------------------------------------------------------------------------------------------------------------------------------------------------------------------------------------------------------------------------------------------------------------------------------------------------------------------|
| Parcel ID                                   | 10601                                                                                                                                                                                                                                                                                                                                                                                                                                 |
| Deed Book & Page                            | BK 007271, P 002310                                                                                                                                                                                                                                                                                                                                                                                                                   |
| Acreage                                     | 0.11 acres                                                                                                                                                                                                                                                                                                                                                                                                                            |
| Zoning                                      | TN – Traditional Neighborhood                                                                                                                                                                                                                                                                                                                                                                                                         |
| Flood Zone                                  | No                                                                                                                                                                                                                                                                                                                                                                                                                                    |
| Water/Sewer Hook-up                         | Yes                                                                                                                                                                                                                                                                                                                                                                                                                                   |
| Neighborhood Association                    | Willow Oaks Neighborhood Association                                                                                                                                                                                                                                                                                                                                                                                                  |
| City Assistance                             | TBD                                                                                                                                                                                                                                                                                                                                                                                                                                   |
| Additional<br>Plans/Guidelines/Restrictions | <ul> <li>Buyer Income &amp; Homeowner Requirements<br/>(80% AMI)</li> <li>Willow Oaks Redevelopment Plan</li> </ul>                                                                                                                                                                                                                                                                                                                   |
| Architectural Guidelines                    | Yes                                                                                                                                                                                                                                                                                                                                                                                                                                   |
| Opportunity Zone                            | Yes                                                                                                                                                                                                                                                                                                                                                                                                                                   |
| Staff Comments                              | Desired development on this site should be<br>residential and low density in nature, per the<br>Redevelopment Plan. The Willow Oaks<br>Neighborhood Association would appreciate being<br>engaged early in the development process. The lot<br>was purchased with Community Development<br>Block Grant funds and is bound by HUD<br>requirements that would stipulate the potential<br>tenant/buyer to be income qualified (80% AMI). |