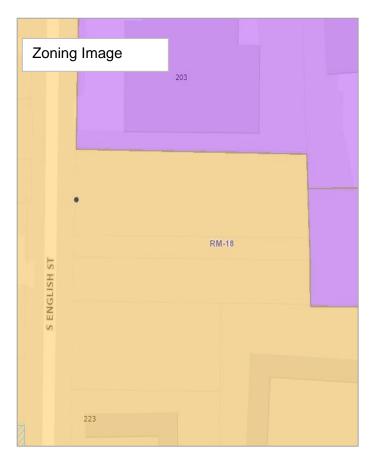

# Redevelopment Commission of Greensboro Property for Sale 213 S. English Street

| Address                                     | 213 South English Street, Greensboro, NC 27401                                                                                                                                                                                                                                                                                                                                                                                        |
|---------------------------------------------|---------------------------------------------------------------------------------------------------------------------------------------------------------------------------------------------------------------------------------------------------------------------------------------------------------------------------------------------------------------------------------------------------------------------------------------|
| Parcel ID                                   | 20233                                                                                                                                                                                                                                                                                                                                                                                                                                 |
| Deed Book & Page                            | BK 005265, P 00154                                                                                                                                                                                                                                                                                                                                                                                                                    |
| Acreage                                     | 0.73 acres                                                                                                                                                                                                                                                                                                                                                                                                                            |
| Zoning                                      | RM-18 – Residential Multi-Family                                                                                                                                                                                                                                                                                                                                                                                                      |
| Flood Zone                                  | No                                                                                                                                                                                                                                                                                                                                                                                                                                    |
| Water/Sewer Hook-up                         | Yes                                                                                                                                                                                                                                                                                                                                                                                                                                   |
| Neighborhood Association                    | Willow Oaks Neighborhood Association                                                                                                                                                                                                                                                                                                                                                                                                  |
| City Assistance                             | TBD                                                                                                                                                                                                                                                                                                                                                                                                                                   |
| Additional<br>Plans/Guidelines/Restrictions | <ul> <li>Buyer Income &amp; Homeowner Requirements<br/>(80% AMI)</li> <li><u>Willow Oaks Redevelopment Plan</u></li> </ul>                                                                                                                                                                                                                                                                                                            |
| Architectural Guidelines                    | Yes                                                                                                                                                                                                                                                                                                                                                                                                                                   |
| Opportunity Zone                            | Yes                                                                                                                                                                                                                                                                                                                                                                                                                                   |
| Staff Comments                              | Desired development on this site should be<br>residential and low density in nature, per the<br>Redevelopment Plan. The Willow Oaks<br>Neighborhood Association would appreciate being<br>engaged early in the development process. The lot<br>was purchased with Community Development<br>Block Grant funds and is bound by HUD<br>requirements that would stipulate the potential<br>tenant/buyer to be income qualified (80% AMI). |