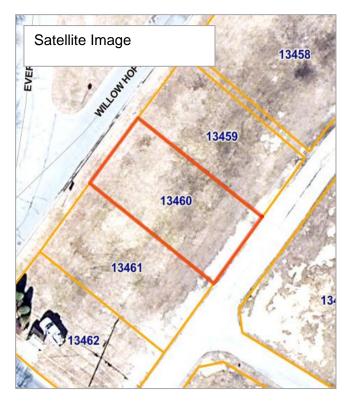

|
| Staff Comments                              | Desired development on this site should be<br>residential and low density in nature, per the<br>Redevelopment Plan. The Willow Oaks<br>Neighborhood Association would appreciate being<br>engaged early in the development process. The lot<br>was purchased with Community Development<br>Block Grant funds and is bound by HUD<br>requirements that would stipulate the potential<br>tenant/buyer to be income qualified (80% AMI). |









# Redevelopment Commission of Greensboro Property for Sale 807 Willow Hope Place

| Address                                     | 807 Willow Hope Place, Greensboro, NC 27401                                                                                                                                                                                                                                                                                                                                                                                           |
|---------------------------------------------|---------------------------------------------------------------------------------------------------------------------------------------------------------------------------------------------------