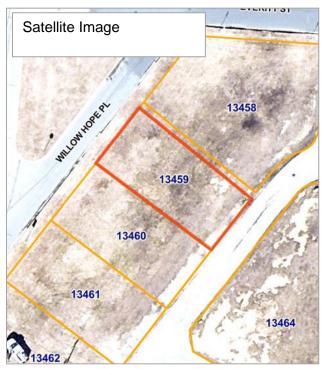

# Redevelopment Commission of Greensboro Property for Sale 213 S. English Street

| Address                                     | 213 South English Street, Greensboro, NC 27401                                                                                                                                                                                                                                                                                                                                                                                        |
|---------------------------------------------|---------------------------------------------------------------------------------------------------------------------------------------------------------------------------------------------------------------------------------------------------------------------------------------------------------------------------------------------------------------------------------------------------------------------------------------|
| Parcel ID                                   | 20233                                                                                                                                                                                                                                                                                                                                                                                                                                 |
| Deed Book & Page                            | BK 005265, P 00154                                                                                                                                                                                                                                                                                                                                                                                                                    |
| Acreage                                     | 0.73 acres                                                                                                                                                                                                                                                                                                                                                                                                                            |
| Zoning                                      | RM-18 – Residential Multi-Family                                                                                                                                                                                                                                                                                                                                                                                                      |
| Flood Zone                                  | No                                                                                                                                                                                                                                                                                                                                                                                                                                    |
| Water/Sewer Hook-up                         | Yes                                                                                                                                                                                                                                                                                                                                                                                                                                   |
| Neighborhood Association                    | Willow Oaks Neighborhood Association                                                                                                                                                                                                                                                                                                                                                                                                  |
| City Assistance                             | TBD                                                                                                                                                                                                                                                                                                                                                                                                                                   |
| Additional<br>Plans/Guidelines/Restrictions | <ul> <li>Buyer Income &amp; Homeowner Requirements<br/>(80% AMI)</li> <li><u>Willow Oaks Redevelopment Plan</u></li> </ul>                                                                                                                                                                                                                                                                                                            |
| Architectural Guidelines                    | Yes                                                                                                                                                                                                                                                                                                                                                                                                                                   |
| Opportunity Zone                            | Yes                                                                                                                                                                                                                                                                                                                                                                                                                                   |
| Staff Comments                              | Desired development on this site should be<br>residential and low density in nature, per the<br>Redevelopment Plan. The Willow Oaks<br>Neighborhood Association would appreciate being<br>engaged early in the development process. The lot<br>was purchased with Community Development<br>Block Grant funds and is bound by HUD<br>requirements that would stipulate the potential<br>tenant/buyer to be income qualified (80% AMI). |