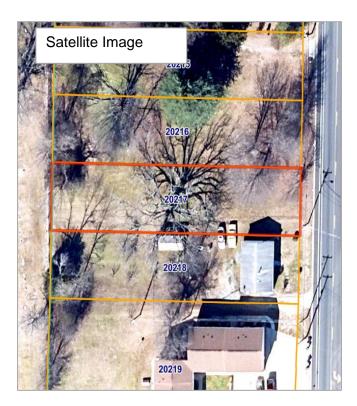

# Redevelopment Commission of Greensboro Property for Sale 222 S. English Street

| Address                                     | 222 South English Street, Greensboro, NC 27401                                                                                                                                                                                                                                                                                                                                                                                        |
|---------------------------------------------|---------------------------------------------------------------------------------------------------------------------------------------------------------------------------------------------------------------------------------------------------------------------------------------------------------------------------------------------------------------------------------------------------------------------------------------|
| Parcel ID                                   | 20215                                                                                                                                                                                                                                                                                                                                                                                                                                 |
| Deed Book & Page                            | BK 005600, P 01342                                                                                                                                                                                                                                                                                                                                                                                                                    |
| Acreage                                     | 0.24 acres                                                                                                                                                                                                                                                                                                                                                                                                                            |
| Zoning                                      | RM-18 – Residential Multi-Family Special Use<br>Permit                                                                                                                                                                                                                                                                                                                                                                                |
| Flood Zone                                  | No                                                                                                                                                                                                                                                                                                                                                                                                                                    |
| Water/Sewer Hook-up                         | Yes                                                                                                                                                                                                                                                                                                                                                                                                                                   |
| Neighborhood Association                    | Willow Oaks Neighborhood Association                                                                                                                                                                                                                                                                                                                                                                                                  |
| City Assistance                             | TBD                                                                                                                                                                                                                                                                                                                                                                                                                                   |
| Additional<br>Plans/Guidelines/Restrictions | <ul> <li>Buyer Income &amp; Homeowner Requirements<br/>(80% AMI)</li> <li>Willow Oaks Redevelopment Plan</li> </ul>                                                                                                                                                                                                                                                                                                                   |
| Architectural Guidelines                    | Yes                                                                                                                                                                                                                                                                                                                                                                                                                                   |
| Opportunity Zone                            | Yes                                                                                                                                                                                                                                                                                                                                                                                                                                   |
| Staff Comments                              | Desired development on this site should be<br>residential and low density in nature, per the<br>Redevelopment Plan. The Willow Oaks<br>Neighborhood Association would appreciate being<br>engaged early in the development process. The lot<br>was purchased with Community Development<br>Block Grant funds and is bound by HUD<br>requirements that would stipulate the potential<br>tenant/buyer to be income qualified (80% AMI). |

# Redevelopment Commission of Greensboro Property for Sale 224 S. English Street

| Address                                     | 224 South English Street, Greensboro, NC 27401                                                                                                                                                                                                                                                                                                                                                                                        |
|---------------------------------------------|---------------------------------------------------------------------------------------------------------------------------------------------------------------------------------------------------------------------------------------------------------------------------------------------------------------------------------------------------------------------------------------------------------------------------------------|
| Parcel ID                                   | 20216                                                                                                                                                                                                                                                                                                                                                                                                                                 |
| Deed Book & Page                            | BK 005600, P 01342                                                                                                                                                                                                                                                                                                                                                                                                                    |
| Acreage                                     | 0.24 acres                                                                                                                                                                                                                                                                                                                                                                                                                            |
| Zoning                                      | RM-18 – Residential Multi-Family Special Use<br>Permit                                                                                                                                                                                                                                                                                                                                                                                |
| Flood Zone                                  | No                                                                                                                                                                                                                                                                                                                                                                                                                                    |
| Water/Sewer Hook-up                         | Yes                                                                                                                                                                                                                                                                                                                                                                                                                                   |
| Neighborhood Association                    | Willow Oaks Neighborhood Association                                                                                                                                                                                                                                                                                                                                                                                                  |
| City Assistance                             | TBD                                                                                                                                                                                                                                                                                                                                                                                                                                   |
| Additional<br>Plans/Guidelines/Restrictions | <ul> <li>Buyer Income &amp; Homeowner Requirements<br/>(80% AMI)</li> <li><u>Willow Oaks Redevelopment Plan</u></li> </ul>                                                                                                                                                                                                                                                                                                            |
| Architectural Guidelines                    | Yes                                                                                                                                                                                                                                                                                                                                                                                                                                   |
| Opportunity Zone                            | Yes                                                                                                                                                                                                                                                                                                                                                                                                                                   |
| Staff Comments                              | Desired development on this site should be<br>residential and low density in nature, per the<br>Redevelopment Plan. The Willow Oaks<br>Neighborhood Association would appreciate being<br>engaged early in the development process. The lot<br>was purchased with Community Development<br>Block Grant funds and is bound by HUD<br>requirements that would stipulate the potential<br>tenant/buyer to be income qualified (80% AMI). |