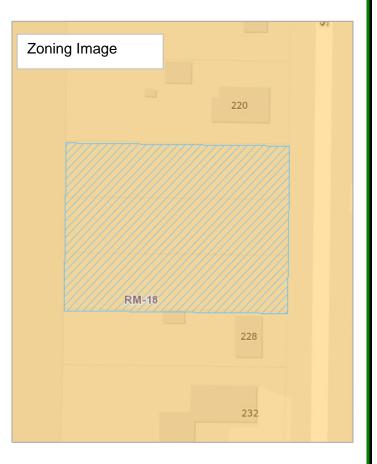

# Redevelopment Commission of Greensboro Property for Sale 222 S. English Street

| Address                                     | 222 South English Street, Greensboro, NC 27401                                                                                                                                                                                                                                                                                                                                                                                        |
|---------------------------------------------|---------------------------------------------------------------------------------------------------------------------------------------------------------------------------------------------------------------------------------------------------------------------------------------------------------------------------------------------------------------------------------------------------------------------------------------|
| Parcel ID                                   | 20215                                                                                                                                                                                                                                                                                                                                                                                                                                 |
| Deed Book & Page                            | BK 005600, P 01342                                                                                                                                                                                                                                                                                                                                                                                                                    |
| Acreage                                     | 0.24 acres                                                                                                                                                                                                                                                                                                                                                                                                                            |
| Zoning                                      | RM-18 – Residential Multi-Family Special Use<br>Permit                                                                                                                                                                                                                                                                                                                                                                                |
| Flood Zone                                  | No                                                                                                                                                                                                                                                                                                                                                                                                                                    |
| Water/Sewer Hook-up                         | Yes                                                                                                                                                                                                                                                                                                                                                                                                                                   |
| Neighborhood Association                    | Willow Oaks Neighborhood Association                                                                                                                                                                                                                                                                                                                                                                                                  |
| City Assistance                             | TBD                                                                                                                                                                                                                                                                                                                                                                                                                                   |
| Additional<br>Plans/Guidelines/Restrictions | <ul> <li>Buyer Income &amp; Homeowner Requirements<br/>(80% AMI)</li> <li>Willow Oaks Redevelopment Plan</li> </ul>                                                                                                                                                                                                                                                                                                                   |
| Architectural Guidelines                    | Yes                                                                                                                                                                                                                                                                                                                                                                                                                                   |
| Opportunity Zone                            | Yes                                                                                                                                                                                                                                                                                                                                                                                                                                   |
| Staff Comments                              | Desired development on this site should be<br>residential and low density in nature, per the<br>Redevelopment Plan. The Willow Oaks<br>Neighborhood Association would appreciate being<br>engaged early in the development process. The lot<br>was purchased with Community Development<br>Block Grant funds and is bound by HUD<br>requirements that would stipulate the potential<br>tenant/buyer to be income qualified (80% AMI). |