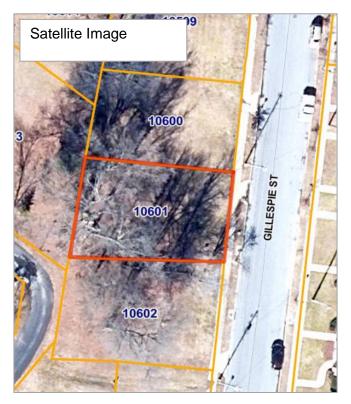

# Redevelopment Commission of Greensboro Property for Sale 726 Gillespie Street

| Address                                     | 726 Gillespie Street, Greensboro, NC 27401                                                                                                                                                                                                                                                                                                                                                                                            |
|---------------------------------------------|---------------------------------------------------------------------------------------------------------------------------------------------------------------------------------------------------------------------------------------------------------------------------------------------------------------------------------------------------------------------------------------------------------------------------------------|
| Parcel ID                                   | 10601                                                                                                                                                                                                                                                                                                                                                                                                                                 |
| Deed Book & Page                            | BK 007271, P 002310                                                                                                                                                                                                                                                                                                                                                                                                                   |
| Acreage                                     | 0.11 acres                                                                                                                                                                                                                                                                                                                                                                                                                            |
| Zoning                                      | TN – Traditional Neighborhood                                                                                                                                                                                                                                                                                                                                                                                                         |
| Flood Zone                                  | No                                                                                                                                                                                                                                                                                                                                                                                                                                    |
| Water/Sewer Hook-up                         | Yes                                                                                                                                                                                                                                                                                                                                                                                                                                   |
| Neighborhood Association                    | Willow Oaks Neighborhood Association                                                                                                                                                                                                                                                                                                                                                                                                  |
| City Assistance                             | TBD                                                                                                                                                                                                                                                                                                                                                                                                                                   |
| Additional<br>Plans/Guidelines/Restrictions | <ul> <li>Buyer Income &amp; Homeowner Requirements<br/>(80% AMI)</li> <li>Willow Oaks Redevelopment Plan</li> </ul>                                                                                                                                                                                                                                                                                                                   |
| Architectural Guidelines                    | Yes                                                                                                                                                                                                                                                                                                                                                                                                                                   |
| Opportunity Zone                            | Yes                                                                                                                                                                                                                                                                                                                                                                                                                                   |
| Staff Comments                              | Desired development on this site should be<br>residential and low density in nature, per the<br>Redevelopment Plan. The Willow Oaks<br>Neighborhood Association would appreciate being<br>engaged early in the development process. The lot<br>was purchased with Community Development<br>Block Grant funds and is bound by HUD<br>requirements that would stipulate the potential<br>tenant/buyer to be income qualified (80% AMI). |