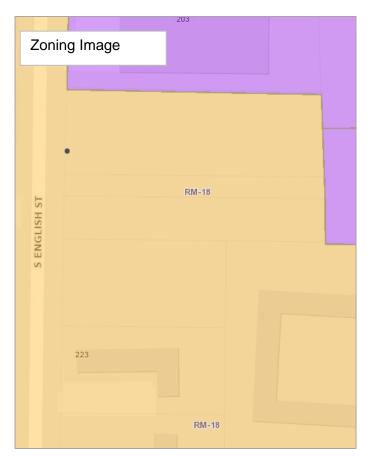

# Redevelopment Commission of Greensboro Property for Sale 219 S. English Street

| Address                                     | 219 South English Street, Greensboro, NC 27401                                                                                                                                                                                                                                                                                                                                                                                        |
|---------------------------------------------|---------------------------------------------------------------------------------------------------------------------------------------------------------------------------------------------------------------------------------------------------------------------------------------------------------------------------------------------------------------------------------------------------------------------------------------|
| Parcel ID                                   | 20236                                                                                                                                                                                                                                                                                                                                                                                                                                 |
| Deed Book & Page                            | BK 005995, P 02562                                                                                                                                                                                                                                                                                                                                                                                                                    |
| Acreage                                     | 0.45 acres                                                                                                                                                                                                                                                                                                                                                                                                                            |
| Zoning                                      | RM-18 – Residential Multi-Family                                                                                                                                                                                                                                                                                                                                                                                                      |
| Flood Zone                                  | No                                                                                                                                                                                                                                                                                                                                                                                                                                    |
| Water/Sewer Hook-up                         | Yes                                                                                                                                                                                                                                                                                                                                                                                                                                   |
| Neighborhood Association                    | Willow Oaks Neighborhood Association                                                                                                                                                                                                                                                                                                                                                                                                  |
| City Assistance                             | TBD                                                                                                                                                                                                                                                                                                                                                                                                                                   |
| Additional<br>Plans/Guidelines/Restrictions | <ul> <li>Buyer Income &amp; Homeowner Requirements<br/>(80% AMI)</li> <li>Willow Oaks Redevelopment Plan</li> </ul>                                                                                                                                                                                                                                                                                                                   |
| Architectural Guidelines                    | Yes                                                                                                                                                                                                                                                                                                                                                                                                                                   |
| Opportunity Zone                            | Yes                                                                                                                                                                                                                                                                                                                                                                                                                                   |
| Staff Comments                              | Desired development on this site should be<br>residential and low density in nature, per the<br>Redevelopment Plan. The Willow Oaks<br>Neighborhood Association would appreciate being<br>engaged early in the development process. The lot<br>was purchased with Community Development<br>Block Grant funds and is bound by HUD<br>requirements that would stipulate the potential<br>tenant/buyer to be income qualified (80% AMI). |