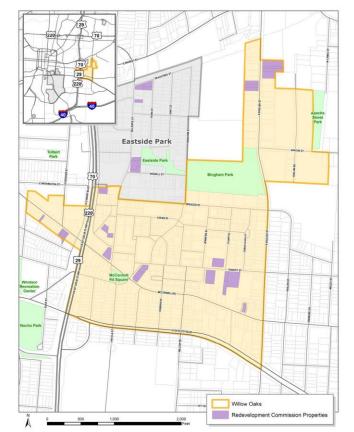

# Willow Oaks Redevelopment Area Property Portfolio Property for Sale

<u>Willow Oaks</u> is built on a traditional neighborhood development model. To date, the City has invested \$15 million in the community in land assembly and infrastructure improvements such as streets, alleys, water/sewer/stormwater, and electricity.

The City will provide technical assistance to a developer to the extent possible in securing other public financial assistance such as tax credits, grants, loans, and certificates of participation.

There are opportunities for a variety of development types. The largest are in Zone C as identified in the updated plan. This zone has four specific opportunity sites with different styles of development including the "missing middle" range of lower-density, multi-family housing. Proposals can be submitted for individual sites, or for any combination of sites. Scattered lots for detached single family housing are also available in the existing neighborhood.

The Redevelopment Commission Property Portfolios are a tool used to market properties owned by the Commission. All the properties listed within this portfolio are for sale and interested buyers can contact the identified City staff person for additional information. The remaining properties for sale in the plan-area are as follows: