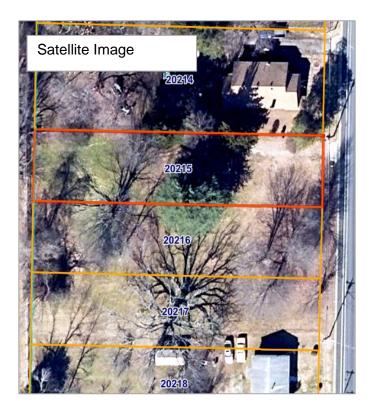

# Redevelopment Commission of Greensboro Property for Sale 222 S. English Street

| Address                                     | 222 South English Street, Greensboro, NC 27401                                                                                                                                                                                                                                                                                                                                                                                        |
|---------------------------------------------|---------------------------------------------------------------------------------------------------------------------------------------------------------------------------------------------------------------------------------------------------------------------------------------------------------------------------------------------------------------------------------------------------------------------------------------|
| Parcel ID                                   | 20215                                                                                                                                                                                                                                                                                                                                                                                                                                 |
| Deed Book & Page                            | BK 005600, P 01342                                                                                                                                                                                                                                                                                                                                                                                                                    |
| Acreage                                     | 0.24 acres                                                                                                                                                                                                                                                                                                                                                                                                                            |
| Zoning                                      | RM-18 – Residential Multi-Family Special Use<br>Permit                                                                                                                                                                                                                                                                                                                                                                                |
| Flood Zone                                  | No                                                                                                                                                                                                                                                                                                                                                                                                                                    |
| Water/Sewer Hook-up                         | Yes                                                                                                                                                                                                                                                                                                                                                                                                                                   |
| Neighborhood Association                    | Willow Oaks Neighborhood Association                                                                                                                                                                                                                                                                                                                                                                                                  |
| City Assistance                             | TBD                                                                                                                                                                                                                                                                                                                                                                                                                                   |
| Additional<br>Plans/Guidelines/Restrictions | <ul> <li>Buyer Income &amp; Homeowner Requirements<br/>(80% AMI)</li> <li>Willow Oaks Redevelopment Plan</li> </ul>                                                                                                                                                                                                                                                                                                                   |
| Architectural Guidelines                    | Yes                                                                                                                                                                                                                                                                                                                                                                                                                                   |
| Opportunity Zone                            | Yes                                                                                                                                                                                                                                                                                                                                                                                                                                   |
| Staff Comments                              | Desired development on this site should be<br>residential and low density in nature, per the<br>Redevelopment Plan. The Willow Oaks<br>Neighborhood Association would appreciate being<br>engaged early in the development process. The lot<br>was purchased with Community Development<br>Block Grant funds and is bound by HUD<br>requirements that would stipulate the potential<br>tenant/buyer to be income qualified (80% AMI). |

# Redevelopment Commission of Greensboro Property for Sale 224 S. English Street

| Address                                     | 224 South English Street, Greensboro, NC 27401                                                                                                                                                                                                                                                                                                                                                                                        |
|---------------------------------------------|---------------------------------------------------------------------------------------------------------------------------------------------------------------------------------------------------------------------------------------------------------------------------------------------------------------------------------------------------------------------------------------------------------------------------------------|
| Parcel ID                                   | 20216                                                                                                                                                                                                                                                                                                                                                                                                                                 |
| Deed Book & Page                            | BK 005600, P 01342                                                                                                                                                                                                                                                                                                                                                                                                                    |
| Acreage                                     | 0.24 acres                                                                                                                                                                                                                                                                                                                                                                                                                            |
| Zoning                                      | RM-18 – Residential Multi-Family Special Use<br>Permit                                                                                                                                                                                                                                                                                                                                                                                |
| Flood Zone                                  | No                                                                                                                                                                                                                                                                                                                                                                                                                                    |
| Water/Sewer Hook-up                         | Yes                                                                                                                                                                                                                                                                                                                                                                                                                                   |
| Neighborhood Association                    | Willow Oaks Neighborhood Association                                                                                                                                                                                                                                                                                                                                                                                                  |
| City Assistance                             | TBD                                                                                                                                                                                                                                                                                                                                                                                                                                   |
| Additional<br>Plans/Guidelines/Restrictions | <ul> <li>Buyer Income &amp; Homeowner Requirements<br/>(80% AMI)</li> <li><u>Willow Oaks Redevelopment Plan</u></li> </ul>                                                                                                                                                                                                                                                                                                            |
| Architectural Guidelines                    | Yes                                                                                                                                                                                                                                                                                                                                                                                                                                   |
| Opportunity Zone                            | Yes                                                                                                                                                                                                                                                                                                                                                                                                                                   |
| Staff Comments                              | Desired development on this site should be<br>residential and low density in nature, per the<br>Redevelopment Plan. The Willow Oaks<br>Neighborhood Association would appreciate being<br>engaged early in the development process. The lot<br>was purchased with Community Development<br>Block Grant funds and is bound by HUD<br>requirements that would stipulate the potential<br>tenant/buyer to be income qualified (80% AMI). |

# Redevelopment Commission of Greensboro Property for Sale 226 S. English Street

| Address                                     | 226 South English Street, Greensboro, NC 27401                                                                                                                                                                                                                                                                                                                                                                                        |
|---------------------------------------------|---------------------------------------------------------------------------------------------------------------------------------------------------------------------------------------------------------------------------------------------------------------------------------------------------------------------------------------------------------------------------------------------------------------------------------------|
| Parcel ID                                   | 20217                                                                                                                                                                                                                                                                                                                                                                                                                                 |
| Deed Book & Page                            | BK 005600, P 01342                                                                                                                                                                                                                                                                                                                                                                                                                    |
| Acreage                                     | 0.24 acres                                                                                                                                                                                                                                                                                                                                                                                                                            |
| Zoning                                      | RM-18 – Residential Multi-Family Special Use<br>Permit                                                                                                                                                                                                                                                                                                                                                                                |
| Flood Zone                                  | No                                                                                                                                                                                                                                                                                                                                                                                                                                    |
| Water/Sewer Hook-up                         | Yes                                                                                                                                                                                                                                                                                                                                                                                                                                   |
| Neighborhood Association                    | Willow Oaks Neighborhood Association                                                                                                                                                                                                                                                                                                                                                                                                  |
| City Assistance                             | TBD                                                                                                                                                                                                                                                                                                                                                                                                                                   |
| Additional<br>Plans/Guidelines/Restrictions | <ul> <li>Buyer Income &amp; Homeowner Requirements<br/>(80% AMI)</li> <li>Willow Oaks Redevelopment Plan</li> </ul>                                                                                                                                                                                                                                                                                                                   |
| Architectural Guidelines                    | Yes                                                                                                                                                                                                                                                                                                                                                                                                                                   |
| Opportunity Zone                            | Yes                                                                                                                                                                                                                                                                                                                                                                                                                                   |
| Staff Comments                              | Desired development on this site should be<br>residential and low density in nature, per the<br>Redevelopment Plan. The Willow Oaks<br>Neighborhood Association would appreciate being<br>engaged early in the development process. The lot<br>was purchased with Community Development<br>Block Grant funds and is bound by HUD<br>requirements that would stipulate the potential<br>tenant/buyer to be income qualified (80% AMI). |