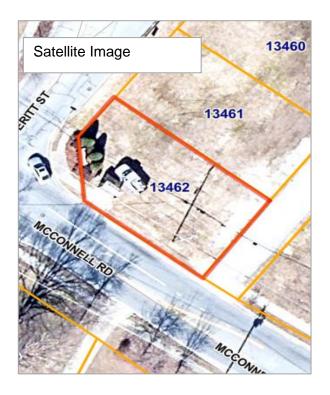

|  |
| Staff Comments                              | Desired development on this site should be<br>residential and low density in nature, per the<br>Redevelopment Plan. The Willow Oaks<br>Neighborhood Association would appreciate being<br>engaged early in the development process. The lot<br>was purchased with Community Development<br>Block Grant funds and is bound by HUD<br>requirements that would stipulate the potential<br>tenant/buyer to be income qualified (80% AMI). |  |









# Redevelopment Commission of Greensboro Property for Sale 2115 Everitt Street

| Address                                     | 2115 Everitt Street, Greensboro, NC 27401                                                                                                                                                                                                                                                                                                                                                                                             |  |
|---------------------------------------------|--------------------------------------------------------------------------------------------------------------------------------------------------------------------------------------------------