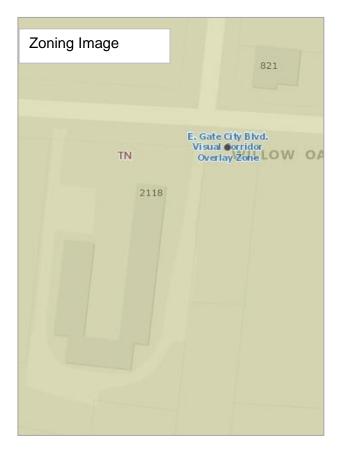

# Redevelopment Commission of Greensboro Property for Sale 647 O Henry Boulevard

| Address                                     | 647 O Henry Boulevard, Greensboro, NC 27401                                                                                                                                                                                                                                                                                                                                                                                           |
|---------------------------------------------|---------------------------------------------------------------------------------------------------------------------------------------------------------------------------------------------------------------------------------------------------------------------------------------------------------------------------------------------------------------------------------------------------------------------------------------|
| Parcel ID                                   | 10568                                                                                                                                                                                                                                                                                                                                                                                                                                 |
| Deed Book & Page                            | BK 005718, P 02097                                                                                                                                                                                                                                                                                                                                                                                                                    |
| Acreage                                     | 0.18 acres                                                                                                                                                                                                                                                                                                                                                                                                                            |
| Zoning                                      | TN – Traditional Neighborhood                                                                                                                                                                                                                                                                                                                                                                                                         |
| Flood Zone                                  | No                                                                                                                                                                                                                                                                                                                                                                                                                                    |
| Water/Sewer Hook-up                         | Yes                                                                                                                                                                                                                                                                                                                                                                                                                                   |
| Neighborhood Association                    | Willow Oaks Neighborhood Association                                                                                                                                                                                                                                                                                                                                                                                                  |
| City Assistance                             | TBD                                                                                                                                                                                                                                                                                                                                                                                                                                   |
| Additional<br>Plans/Guidelines/Restrictions | <ul> <li>Buyer Income &amp; Homeowner Requirements<br/>(80% AMI)</li> <li>Willow Oaks Redevelopment Plan</li> </ul>                                                                                                                                                                                                                                                                                                                   |
| Architectural Guidelines                    | Yes                                                                                                                                                                                                                                                                                                                                                                                                                                   |
| Opportunity Zone                            | Yes                                                                                                                                                                                                                                                                                                                                                                                                                                   |
| Staff Comments                              | Desired development on this site should be<br>residential and low density in nature, per the<br>Redevelopment Plan. The Willow Oaks<br>Neighborhood Association would appreciate being<br>engaged early in the development process. The lot<br>was purchased with Community Development<br>Block Grant funds and is bound by HUD<br>requirements that would stipulate the potential<br>tenant/buyer to be income qualified (80% AMI). |