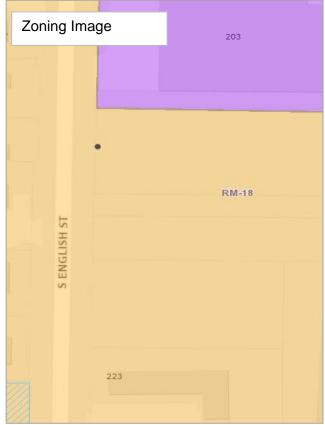

# Redevelopment Commission of Greensboro Property for Sale 215 S. English Street

| Address                                     | 215 South English Street, Greensboro, NC 27401                                                                                                                                                                                                                                                                                                                                                                                        |
|---------------------------------------------|---------------------------------------------------------------------------------------------------------------------------------------------------------------------------------------------------------------------------------------------------------------------------------------------------------------------------------------------------------------------------------------------------------------------------------------|
| Parcel ID                                   | 20234                                                                                                                                                                                                                                                                                                                                                                                                                                 |
| Deed Book & Page                            | BK 0052614, P 00027                                                                                                                                                                                                                                                                                                                                                                                                                   |
| Acreage                                     | 0.18 acres                                                                                                                                                                                                                                                                                                                                                                                                                            |
| Zoning                                      | RM-18 – Residential Multi-Family                                                                                                                                                                                                                                                                                                                                                                                                      |
| Flood Zone                                  | No                                                                                                                                                                                                                                                                                                                                                                                                                                    |
| Water/Sewer Hook-up                         | Yes                                                                                                                                                                                                                                                                                                                                                                                                                                   |
| Neighborhood Association                    | Willow Oaks Neighborhood Association                                                                                                                                                                                                                                                                                                                                                                                                  |
| City Assistance                             | TBD                                                                                                                                                                                                                                                                                                                                                                                                                                   |
| Additional<br>Plans/Guidelines/Restrictions | <ul> <li>Buyer Income &amp; Homeowner Requirements<br/>(80% AMI)</li> <li>Willow Oaks Redevelopment Plan</li> </ul>                                                                                                                                                                                                                                                                                                                   |
| Architectural Guidelines                    | Yes                                                                                                                                                                                                                                                                                                                                                                                                                                   |
| Opportunity Zone                            | Yes                                                                                                                                                                                                                                                                                                                                                                                                                                   |
| Staff Comments                              | Desired development on this site should be<br>residential and low density in nature, per the<br>Redevelopment Plan. The Willow Oaks<br>Neighborhood Association would appreciate being<br>engaged early in the development process. The lot<br>was purchased with Community Development<br>Block Grant funds and is bound by HUD<br>requirements that would stipulate the potential<br>tenant/buyer to be income qualified (80% AMI). |