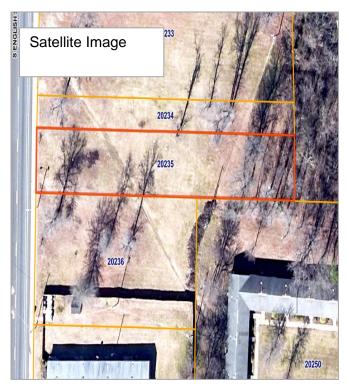

# Redevelopment Commission of Greensboro Property for Sale 213 S. English Street

| Address                                     | 213 South English Street, Greensboro, NC 27401                                                                                                                                                                                                                                                                                                                                                                                        |
|---------------------------------------------|---------------------------------------------------------------------------------------------------------------------------------------------------------------------------------------------------------------------------------------------------------------------------------------------------------------------------------------------------------------------------------------------------------------------------------------|
| Parcel ID                                   | 20233                                                                                                                                                                                                                                                                                                                                                                                                                                 |
| Deed Book & Page                            | BK 005265, P 00154                                                                                                                                                                                                                                                                                                                                                                                                                    |
| Acreage                                     | 0.73 acres                                                                                                                                                                                                                                                                                                                                                                                                                            |
| Zoning                                      | RM-18 – Residential Multi-Family                                                                                                                                                                                                                                                                                                                                                                                                      |
| Flood Zone                                  | No                                                                                                                                                                                                                                                                                                                                                                                                                                    |
| Water/Sewer Hook-up                         | Yes                                                                                                                                                                                                                                                                                                                                                                                                                                   |
| Neighborhood Association                    | Willow Oaks Neighborhood Association                                                                                                                                                                                                                                                                                                                                                                                                  |
| City Assistance                             | TBD                                                                                                                                                                                                                                                                                                                                                                                                                                   |
| Additional<br>Plans/Guidelines/Restrictions | <ul> <li>Buyer Income &amp; Homeowner Requirements<br/>(80% AMI)</li> <li><u>Willow Oaks Redevelopment Plan</u></li> </ul>                                                                                                                                                                                                                                                                                                            |
| Architectural Guidelines                    | Yes                                                                                                                                                                                                                                                                                                                                                                                                                                   |
| Opportunity Zone                            | Yes                                                                                                                                                                                                                                                                                                                                                                                                                                   |
| Staff Comments                              | Desired development on this site should be<br>residential and low density in nature, per the<br>Redevelopment Plan. The Willow Oaks<br>Neighborhood Association would appreciate being<br>engaged early in the development process. The lot<br>was purchased with Community Development<br>Block Grant funds and is bound by HUD<br>requirements that would stipulate the potential<br>tenant/buyer to be income qualified (80% AMI). |

# Redevelopment Commission of Greensboro Property for Sale 215 S. English Street

| Address                                     | 215 South English Street, Greensboro, NC 27401                                                                                                                                                                                                                                                                                                                                                                                        |
|---------------------------------------------|---------------------------------------------------------------------------------------------------------------------------------------------------------------------------------------------------------------------------------------------------------------------------------------------------------------------------------------------------------------------------------------------------------------------------------------|
| Parcel ID                                   | 20234                                                                                                                                                                                                                                                                                                                                                                                                                                 |
| Deed Book & Page                            | BK 0052614, P 00027                                                                                                                                                                                                                                                                                                                                                                                                                   |
| Acreage                                     | 0.18 acres                                                                                                                                                                                                                                                                                                                                                                                                                            |
| Zoning                                      | RM-18 – Residential Multi-Family                                                                                                                                                                                                                                                                                                                                                                                                      |
| Flood Zone                                  | No                                                                                                                                                                                                                                                                                                                                                                                                                                    |
| Water/Sewer Hook-up                         | Yes                                                                                                                                                                                                                                                                                                                                                                                                                                   |
| Neighborhood Association                    | Willow Oaks Neighborhood Association                                                                                                                                                                                                                                                                                                                                                                                                  |
| City Assistance                             | TBD                                                                                                                                                                                                                                                                                                                                                                                                                                   |
| Additional<br>Plans/Guidelines/Restrictions | <ul> <li>Buyer Income &amp; Homeowner Requirements<br/>(80% AMI)</li> <li>Willow Oaks Redevelopment Plan</li> </ul>                                                                                                                                                                                                                                                                                                                   |
| Architectural Guidelines                    | Yes                                                                                                                                                                                                                                                                                                                                                                                                                                   |
| Opportunity Zone                            | Yes                                                                                                                                                                                                                                                                                                                                                                                                                                   |
| Staff Comments                              | Desired development on this site should be<br>residential and low density in nature, per the<br>Redevelopment Plan. The Willow Oaks<br>Neighborhood Association would appreciate being<br>engaged early in the development process. The lot<br>was purchased with Community Development<br>Block Grant funds and is bound by HUD<br>requirements that would stipulate the potential<br>tenant/buyer to be income qualified (80% AMI). |

# Redevelopment Commission of Greensboro Property for Sale 217 S. English Street

| Address                                     | 217 South English Street, Greensboro, NC 27401                                                                                                                                                                                                                                                                                                                                                                                        |
|---------------------------------------------|---------------------------------------------------------------------------------------------------------------------------------------------------------------------------------------------------------------------------------------------------------------------------------------------------------------------------------------------------------------------------------------------------------------------------------------|
| Parcel ID                                   | 20235                                                                                                                                                                                                                                                                                                                                                                                                                                 |
| Deed Book & Page                            | BK 0052614, P 00024                                                                                                                                                                                                                                                                                                                                                                                                                   |
| Acreage                                     | 0.37 acres                                                                                                                                                                                                                                                                                                                                                                                                                            |
| Zoning                                      | RM-18 – Residential Multi-Family                                                                                                                                                                                                                                                                                                                                                                                                      |
| Flood Zone                                  | No                                                                                                                                                                                                                                                                                                                                                                                                                                    |
| Water/Sewer Hook-up                         | Yes                                                                                                                                                                                                                                                                                                                                                                                                                                   |
| Neighborhood Association                    | Willow Oaks Neighborhood Association                                                                                                                                                                                                                                                                                                                                                                                                  |
| City Assistance                             | TBD                                                                                                                                                                                                                                                                                                                                                                                                                                   |
| Additional<br>Plans/Guidelines/Restrictions | <ul> <li>Buyer Income &amp; Homeowner Requirements<br/>(80% AMI)</li> <li><u>Willow Oaks Redevelopment Plan</u></li> </ul>                                                                                                                                                                                                                                                                                                            |
| Architectural Guidelines                    | Yes                                                                                                                                                                                                                                                                                                                                                                                                                                   |
| Opportunity Zone                            | Yes                                                                                                                                                                                                                                                                                                                                                                                                                                   |
| Staff Comments                              | Desired development on this site should be<br>residential and low density in nature, per the<br>Redevelopment Plan. The Willow Oaks<br>Neighborhood Association would appreciate being<br>engaged early in the development process. The lot<br>was purchased with Community Development<br>Block Grant funds and is bound by HUD<br>requirements that would stipulate the potential<br>tenant/buyer to be income qualified (80% AMI). |