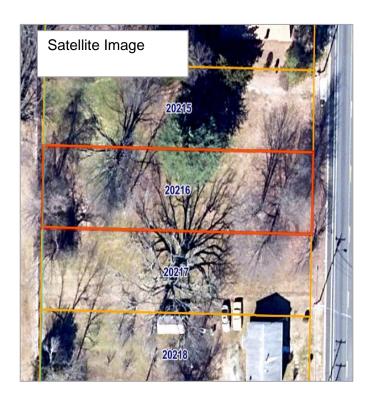

# Redevelopment Commission of Greensboro Property for Sale 222 S. English Street

| Address                                     | 222 South English Street, Greensboro, NC 27401                                                                                                                                                                                                                                                                                                                                                                                        |
|---------------------------------------------|---------------------------------------------------------------------------------------------------------------------------------------------------------------------------------------------------------------------------------------------------------------------------------------------------------------------------------------------------------------------------------------------------------------------------------------|
| Parcel ID                                   | 20215                                                                                                                                                                                                                                                                                                                                                                                                                                 |
| Deed Book & Page                            | BK 005600, P 01342                                                                                                                                                                                                                                                                                                                                                                                                                    |
| Acreage                                     | 0.24 acres                                                                                                                                                                                                                                                                                                                                                                                                                            |
| Zoning                                      | RM-18 – Residential Multi-Family Special Use<br>Permit                                                                                                                                                                                                                                                                                                                                                                                |
| Flood Zone                                  | No                                                                                                                                                                                                                                                                                                                                                                                                                                    |
| Water/Sewer Hook-up                         | Yes                                                                                                                                                                                                                                                                                                                                                                                                                                   |
| Neighborhood Association                    | Willow Oaks Neighborhood Association                                                                                                                                                                                                                                                                                                                                                                                                  |
| City Assistance                             | TBD                                                                                                                                                                                                                                                                                                                                                                                                                                   |
| Additional<br>Plans/Guidelines/Restrictions | <ul> <li>Buyer Income &amp; Homeowner Requirements<br/>(80% AMI)</li> <li>Willow Oaks Redevelopment Plan</li> </ul>                                                                                                                                                                                                                                                                                                                   |
| Architectural Guidelines                    | Yes                                                                                                                                                                                                                                                                                                                                                                                                                                   |
| Opportunity Zone                            | Yes                                                                                                                                                                                                                                                                                                                                                                                                                                   |
| Staff Comments                              | Desired development on this site should be<br>residential and low density in nature, per the<br>Redevelopment Plan. The Willow Oaks<br>Neighborhood Association would appreciate being<br>engaged early in the development process. The lot<br>was purchased with Community Development<br>Block Grant funds and is bound by HUD<br>requirements that would stipulate the potential<br>tenant/buyer to be income qualified (80% AMI). |

# Redevelopment Commission of Greensboro Property for Sale 224 S. English Street

| Address                                     | 224 South English Street, Greensboro, NC 27401                                                                                                                                                                                                                                                                                                                                                                                        |
|---------------------------------------------|---------------------------------------------------------------------------------------------------------------------------------------------------------------------------------------------------------------------------------------------------------------------------------------------------------------------------------------------------------------------------------------------------------------------------------------|
| Parcel ID                                   | 20216                                                                                                                                                                                                                                                                                                                                                                                                                                 |
| Deed Book & Page                            | BK 005600, P 01342                                                                                                                                                                                                                                                                                                                                                                                                                    |
| Acreage                                     | 0.24 acres                                                                                                                                                                                                                                                                                                                                                                                                                            |
| Zoning                                      | RM-18 – Residential Multi-Family Special Use<br>Permit                                                                                                                                                                                                                                                                                                                                                                                |
| Flood Zone                                  | No                                                                                                                                                                                                                                                                                                                                                                                                                                    |
| Water/Sewer Hook-up                         | Yes                                                                                                                                                                                                                                                                                                                                                                                                                                   |
| Neighborhood Association                    | Willow Oaks Neighborhood Association                                                                                                                                                                                                                                                                                                                                                                                                  |
| City Assistance                             | TBD                                                                                                                                                                                                                                                                                                                                                                                                                                   |
| Additional<br>Plans/Guidelines/Restrictions | <ul> <li>Buyer Income &amp; Homeowner Requirements<br/>(80% AMI)</li> <li><u>Willow Oaks Redevelopment Plan</u></li> </ul>                                                                                                                                                                                                                                                                                                            |
| Architectural Guidelines                    | Yes                                                                                                                                                                                                                                                                                                                                                                                                                                   |
| Opportunity Zone                            | Yes                                                                                                                                                                                                                                                                                                                                                                                                                                   |
| Staff Comments                              | Desired development on this site should be<br>residential and low density in nature, per the<br>Redevelopment Plan. The Willow Oaks<br>Neighborhood Association would appreciate being<br>engaged early in the development process. The lot<br>was purchased with Community Development<br>Block Grant funds and is bound by HUD<br>requirements that would stipulate the potential<br>tenant/buyer to be income qualified (80% AMI). |

# Redevelopment Commission of Greensboro Property for Sale 226 S. English Street

| Address                                     | 226 South English Street, Greensboro, NC 27401                                                                                                                                                                                                                                                                                                                                                                                        |
|---------------------------------------------|---------------------------------------------------------------------------------------------------------------------------------------------------------------------------------------------------------------------------------------------------------------------------------------------------------------------------------------------------------------------------------------------------------------------------------------|
| Parcel ID                                   | 20217                                                                                                                                                                                                                                                                                                                                                                                                                                 |
| Deed Book & Page                            | BK 005600, P 01342                                                                                                                                                                                                                                                                                                                                                                                                                    |
| Acreage                                     | 0.24 acres                                                                                                                                                                                                                                                                                                                                                                                                                            |
| Zoning                                      | RM-18 – Residential Multi-Family Special Use<br>Permit                                                                                                                                                                                                                                                                                                                                                                                |
| Flood Zone                                  | No                                                                                                                                                                                                                                                                                                                                                                                                                                    |
| Water/Sewer Hook-up                         | Yes                                                                                                                                                                                                                                                                                                                                                                                                                                   |
| Neighborhood Association                    | Willow Oaks Neighborhood Association                                                                                                                                                                                                                                                                                                                                                                                                  |
| City Assistance                             | TBD                                                                                                                                                                                                                                                                                                                                                                                                                                   |
| Additional<br>Plans/Guidelines/Restrictions | <ul> <li>Buyer Income &amp; Homeowner Requirements<br/>(80% AMI)</li> <li>Willow Oaks Redevelopment Plan</li> </ul>                                                                                                                                                                                                                                                                                                                   |
| Architectural Guidelines                    | Yes                                                                                                                                                                                                                                                                                                                                                                                                                                   |
| Opportunity Zone                            | Yes                                                                                                                                                                                                                                                                                                                                                                                                                                   |
| Staff Comments                              | Desired development on this site should be<br>residential and low density in nature, per the<br>Redevelopment Plan. The Willow Oaks<br>Neighborhood Association would appreciate being<br>engaged early in the development process. The lot<br>was purchased with Community Development<br>Block Grant funds and is bound by HUD<br>requirements that would stipulate the potential<br>tenant/buyer to be income qualified (80% AMI). |