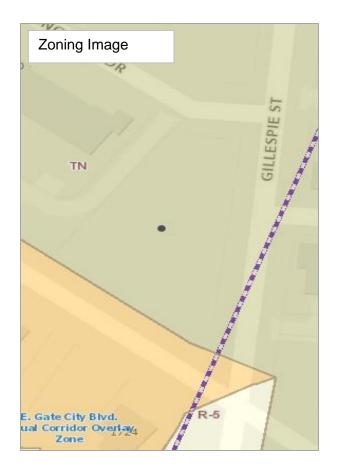

# Redevelopment Commission of Greensboro Property for Sale 726 Gillespie Street

| Address                                     | 726 Gillespie Street, Greensboro, NC 27401                                                                                                                                                                                                                                                                                                                                                                                            |
|---------------------------------------------|---------------------------------------------------------------------------------------------------------------------------------------------------------------------------------------------------------------------------------------------------------------------------------------------------------------------------------------------------------------------------------------------------------------------------------------|
| Parcel ID                                   | 10601                                                                                                                                                                                                                                                                                                                                                                                                                                 |
| Deed Book & Page                            | BK 007271, P 002310                                                                                                                                                                                                                                                                                                                                                                                                                   |
| Acreage                                     | 0.11 acres                                                                                                                                                                                                                                                                                                                                                                                                                            |
| Zoning                                      | TN – Traditional Neighborhood                                                                                                                                                                                                                                                                                                                                                                                                         |
| Flood Zone                                  | No                                                                                                                                                                                                                                                                                                                                                                                                                                    |
| Water/Sewer Hook-up                         | Yes                                                                                                                                                                                                                                                                                                                                                                                                                                   |
| Neighborhood Association                    | Willow Oaks Neighborhood Association                                                                                                                                                                                                                                                                                                                                                                                                  |
| City Assistance                             | TBD                                                                                                                                                                                                                                                                                                                                                                                                                                   |
| Additional<br>Plans/Guidelines/Restrictions | <ul> <li>Buyer Income &amp; Homeowner Requirements<br/>(80% AMI)</li> <li>Willow Oaks Redevelopment Plan</li> </ul>                                                                                                                                                                                                                                                                                                                   |
| Architectural Guidelines                    | Yes                                                                                                                                                                                                                                                                                                                                                                                                                                   |
| Opportunity Zone                            | Yes                                                                                                                                                                                                                                                                                                                                                                                                                                   |
| Staff Comments                              | Desired development on this site should be<br>residential and low density in nature, per the<br>Redevelopment Plan. The Willow Oaks<br>Neighborhood Association would appreciate being<br>engaged early in the development process. The lot<br>was purchased with Community Development<br>Block Grant funds and is bound by HUD<br>requirements that would stipulate the potential<br>tenant/buyer to be income qualified (80% AMI). |