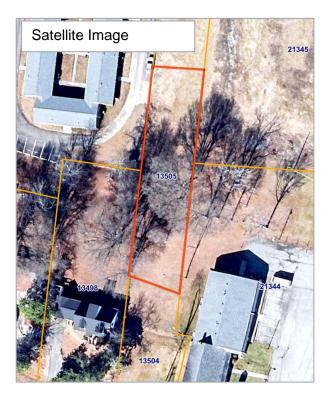

|  |
| Staff Comments                              | Desired development on this site should be<br>residential and low density in nature, per the<br>Redevelopment Plan. The Willow Oaks<br>Neighborhood Association would appreciate being<br>engaged early in the development process. The lot<br>was purchased with Community Development<br>Block Grant funds and is bound by HUD<br>requirements that would stipulate the potential<br>tenant/buyer to be income qualified (80% AMI). |  |









# Redevelopment Commission of Greensboro Property for Sale 2128 Everitt Street

| Address                                     | 2128 Everitt Street, Greensboro, NC 27401                                                                                                                                                                                                                                                                                                                                                                                             |  |
|---------------------------------------------|--------------------------------------------------------------------------------------------------------------------------------------------------------------------------------------------------