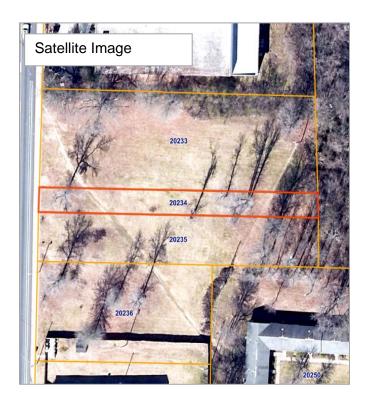

# Redevelopment Commission of Greensboro Property for Sale 215 S. English Street

| Address                                     | 215 South English Street, Greensboro, NC 27401                                                                                                                                                                                                                                                                                                                                                                                        |
|---------------------------------------------|---------------------------------------------------------------------------------------------------------------------------------------------------------------------------------------------------------------------------------------------------------------------------------------------------------------------------------------------------------------------------------------------------------------------------------------|
| Parcel ID                                   | 20234                                                                                                                                                                                                                                                                                                                                                                                                                                 |
| Deed Book & Page                            | BK 0052614, P 00027                                                                                                                                                                                                                                                                                                                                                                                                                   |
| Acreage                                     | 0.18 acres                                                                                                                                                                                                                                                                                                                                                                                                                            |
| Zoning                                      | RM-18 – Residential Multi-Family                                                                                                                                                                                                                                                                                                                                                                                                      |
| Flood Zone                                  | No                                                                                                                                                                                                                                                                                                                                                                                                                                    |
| Water/Sewer Hook-up                         | Yes                                                                                                                                                                                                                                                                                                                                                                                                                                   |
| Neighborhood Association                    | Willow Oaks Neighborhood Association                                                                                                                                                                                                                                                                                                                                                                                                  |
| City Assistance                             | TBD                                                                                                                                                                                                                                                                                                                                                                                                                                   |
| Additional<br>Plans/Guidelines/Restrictions | <ul> <li>Buyer Income &amp; Homeowner Requirements<br/>(80% AMI)</li> <li>Willow Oaks Redevelopment Plan</li> </ul>                                                                                                                                                                                                                                                                                                                   |
| Architectural Guidelines                    | Yes                                                                                                                                                                                                                                                                                                                                                                                                                                   |
| Opportunity Zone                            | Yes                                                                                                                                                                                                                                                                                                                                                                                                                                   |
| Staff Comments                              | Desired development on this site should be<br>residential and low density in nature, per the<br>Redevelopment Plan. The Willow Oaks<br>Neighborhood Association would appreciate being<br>engaged early in the development process. The lot<br>was purchased with Community Development<br>Block Grant funds and is bound by HUD<br>requirements that would stipulate the potential<br>tenant/buyer to be income qualified (80% AMI). |