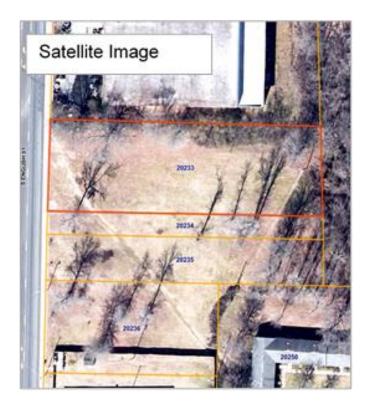

# Redevelopment Commission of Greensboro Property for Sale 213 S. English Street

| Address                                     | 213 South English Street, Greensboro, NC 27401                                                                                                                                                                                                                                                                                                                                                                                        |
|---------------------------------------------|---------------------------------------------------------------------------------------------------------------------------------------------------------------------------------------------------------------------------------------------------------------------------------------------------------------------------------------------------------------------------------------------------------------------------------------|
| Parcel ID                                   | 20233                                                                                                                                                                                                                                                                                                                                                                                                                                 |
| Deed Book & Page                            | BK 005265, P 00154                                                                                                                                                                                                                                                                                                                                                                                                                    |
| Acreage                                     | 0.73 acres                                                                                                                                                                                                                                                                                                                                                                                                                            |
| Zoning                                      | RM-18 – Residential Multi-Family                                                                                                                                                                                                                                                                                                                                                                                                      |
| Flood Zone                                  | No                                                                                                                                                                                                                                                                                                                                                                                                                                    |
| Water/Sewer Hook-up                         | Yes                                                                                                                                                                                                                                                                                                                                                                                                                                   |
| Neighborhood Association                    | Willow Oaks Neighborhood Association                                                                                                                                                                                                                                                                                                                                                                                                  |
| City Assistance                             | TBD                                                                                                                                                                                                                                                                                                                                                                                                                                   |
| Additional<br>Plans/Guidelines/Restrictions | <ul> <li>Buyer Income &amp; Homeowner Requirements<br/>(80% AMI)</li> <li><u>Willow Oaks Redevelopment Plan</u></li> </ul>                                                                                                                                                                                                                                                                                                            |
| Architectural Guidelines                    | Yes                                                                                                                                                                                                                                                                                                                                                                                                                                   |
| Opportunity Zone                            | Yes                                                                                                                                                                                                                                                                                                                                                                                                                                   |
| Staff Comments                              | Desired development on this site should be<br>residential and low density in nature, per the<br>Redevelopment Plan. The Willow Oaks<br>Neighborhood Association would appreciate being<br>engaged early in the development process. The lot<br>was purchased with Community Development<br>Block Grant funds and is bound by HUD<br>requirements that would stipulate the potential<br>tenant/buyer to be income qualified (80% AMI). |