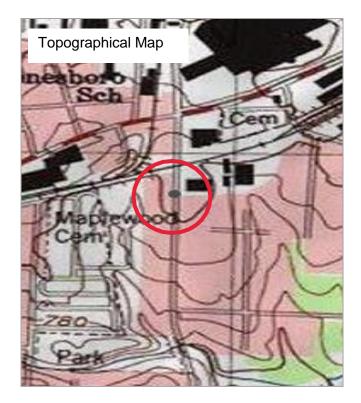

# Redevelopment Commission of Greensboro Property for Sale 222 S. English Street

| Address                                     | 222 South English Street, Greensboro, NC 27401                                                                                                                                                                                                                                                                                                                                                                                        |
|---------------------------------------------|---------------------------------------------------------------------------------------------------------------------------------------------------------------------------------------------------------------------------------------------------------------------------------------------------------------------------------------------------------------------------------------------------------------------------------------|
| Parcel ID                                   | 20215                                                                                                                                                                                                                                                                                                                                                                                                                                 |
| Deed Book & Page                            | BK 005600, P 01342                                                                                                                                                                                                                                                                                                                                                                                                                    |
| Acreage                                     | 0.24 acres                                                                                                                                                                                                                                                                                                                                                                                                                            |
| Zoning                                      | RM-18 – Residential Multi-Family Special Use<br>Permit                                                                                                                                                                                                                                                                                                                                                                                |
| Flood Zone                                  | No                                                                                                                                                                                                                                                                                                                                                                                                                                    |
| Water/Sewer Hook-up                         | Yes                                                                                                                                                                                                                                                                                                                                                                                                                                   |
| Neighborhood Association                    | Willow Oaks Neighborhood Association                                                                                                                                                                                                                                                                                                                                                                                                  |
| City Assistance                             | TBD                                                                                                                                                                                                                                                                                                                                                                                                                                   |
| Additional<br>Plans/Guidelines/Restrictions | <ul> <li>Buyer Income &amp; Homeowner Requirements<br/>(80% AMI)</li> <li>Willow Oaks Redevelopment Plan</li> </ul>                                                                                                                                                                                                                                                                                                                   |
| Architectural Guidelines                    | Yes                                                                                                                                                                                                                                                                                                                                                                                                                                   |
| Opportunity Zone                            | Yes                                                                                                                                                                                                                                                                                                                                                                                                                                   |
| Staff Comments                              | Desired development on this site should be<br>residential and low density in nature, per the<br>Redevelopment Plan. The Willow Oaks<br>Neighborhood Association would appreciate being<br>engaged early in the development process. The lot<br>was purchased with Community Development<br>Block Grant funds and is bound by HUD<br>requirements that would stipulate the potential<br>tenant/buyer to be income qualified (80% AMI). |