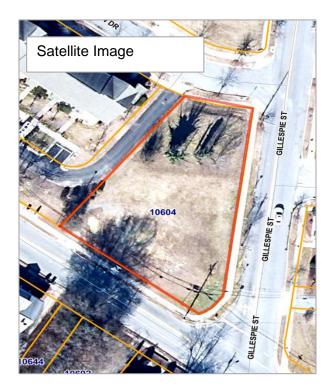

# Redevelopment Commission of Greensboro Property for Sale 726 Gillespie Street

| Address                                     | 726 Gillespie Street, Greensboro, NC 27401                                                                                                                                                                                                                                                                                                                                                                                            |
|---------------------------------------------|---------------------------------------------------------------------------------------------------------------------------------------------------------------------------------------------------------------------------------------------------------------------------------------------------------------------------------------------------------------------------------------------------------------------------------------|
| Parcel ID                                   | 10601                                                                                                                                                                                                                                                                                                                                                                                                                                 |
| Deed Book & Page                            | BK 007271, P 002310                                                                                                                                                                                                                                                                                                                                                                                                                   |
| Acreage                                     | 0.11 acres                                                                                                                                                                                                                                                                                                                                                                                                                            |
| Zoning                                      | TN – Traditional Neighborhood                                                                                                                                                                                                                                                                                                                                                                                                         |
| Flood Zone                                  | No                                                                                                                                                                                                                                                                                                                                                                                                                                    |
| Water/Sewer Hook-up                         | Yes                                                                                                                                                                                                                                                                                                                                                                                                                                   |
| Neighborhood Association                    | Willow Oaks Neighborhood Association                                                                                                                                                                                                                                                                                                                                                                                                  |
| City Assistance                             | TBD                                                                                                                                                                                                                                                                                                                                                                                                                                   |
| Additional<br>Plans/Guidelines/Restrictions | <ul> <li>Buyer Income &amp; Homeowner Requirements<br/>(80% AMI)</li> <li>Willow Oaks Redevelopment Plan</li> </ul>                                                                                                                                                                                                                                                                                                                   |
| Architectural Guidelines                    | Yes                                                                                                                                                                                                                                                                                                                                                                                                                                   |
| Opportunity Zone                            | Yes                                                                                                                                                                                                                                                                                                                                                                                                                                   |
| Staff Comments                              | Desired development on this site should be<br>residential and low density in nature, per the<br>Redevelopment Plan. The Willow Oaks<br>Neighborhood Association would appreciate being<br>engaged early in the development process. The lot<br>was purchased with Community Development<br>Block Grant funds and is bound by HUD<br>requirements that would stipulate the potential<br>tenant/buyer to be income qualified (80% AMI). |