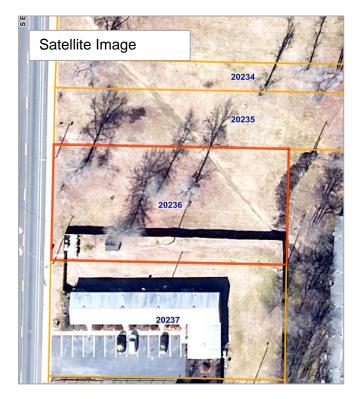

# Redevelopment Commission of Greensboro Property for Sale 219 S. English Street

| Address                                     | 219 South English Street, Greensboro, NC 27401                                                                                                                                                                                                                                                                                                                                                                                        |
|---------------------------------------------|---------------------------------------------------------------------------------------------------------------------------------------------------------------------------------------------------------------------------------------------------------------------------------------------------------------------------------------------------------------------------------------------------------------------------------------|
| Parcel ID                                   | 20236                                                                                                                                                                                                                                                                                                                                                                                                                                 |
| Deed Book & Page                            | BK 005995, P 02562                                                                                                                                                                                                                                                                                                                                                                                                                    |
| Acreage                                     | 0.45 acres                                                                                                                                                                                                                                                                                                                                                                                                                            |
| Zoning                                      | RM-18 – Residential Multi-Family                                                                                                                                                                                                                                                                                                                                                                                                      |
| Flood Zone                                  | No                                                                                                                                                                                                                                                                                                                                                                                                                                    |
| Water/Sewer Hook-up                         | Yes                                                                                                                                                                                                                                                                                                                                                                                                                                   |
| Neighborhood Association                    | Willow Oaks Neighborhood Association                                                                                                                                                                                                                                                                                                                                                                                                  |
| City Assistance                             | TBD                                                                                                                                                                                                                                                                                                                                                                                                                                   |
| Additional<br>Plans/Guidelines/Restrictions | <ul> <li>Buyer Income &amp; Homeowner Requirements<br/>(80% AMI)</li> <li>Willow Oaks Redevelopment Plan</li> </ul>                                                                                                                                                                                                                                                                                                                   |
| Architectural Guidelines                    | Yes                                                                                                                                                                                                                                                                                                                                                                                                                                   |
| Opportunity Zone                            | Yes                                                                                                                                                                                                                                                                                                                                                                                                                                   |
| Staff Comments                              | Desired development on this site should be<br>residential and low density in nature, per the<br>Redevelopment Plan. The Willow Oaks<br>Neighborhood Association would appreciate being<br>engaged early in the development process. The lot<br>was purchased with Community Development<br>Block Grant funds and is bound by HUD<br>requirements that would stipulate the potential<br>tenant/buyer to be income qualified (80% AMI). |