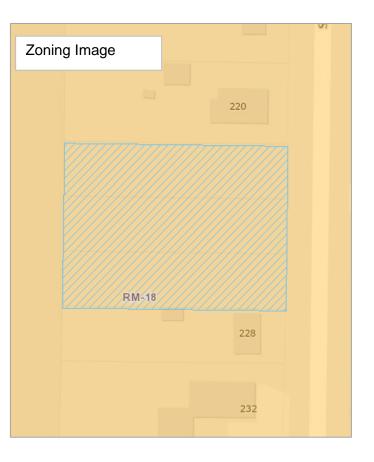

# Redevelopment Commission of Greensboro Property for Sale 222 S. English Street

| Address                                     | 222 South English Street, Greensboro, NC 27401                                                                                                                                                                                                                                                                                                                                                                                        |
|---------------------------------------------|---------------------------------------------------------------------------------------------------------------------------------------------------------------------------------------------------------------------------------------------------------------------------------------------------------------------------------------------------------------------------------------------------------------------------------------|
| Parcel ID                                   | 20215                                                                                                                                                                                                                                                                                                                                                                                                                                 |
| Deed Book & Page                            | BK 005600, P 01342                                                                                                                                                                                                                                                                                                                                                                                                                    |
| Acreage                                     | 0.24 acres                                                                                                                                                                                                                                                                                                                                                                                                                            |
| Zoning                                      | RM-18 – Residential Multi-Family Special Use<br>Permit                                                                                                                                                                                                                                                                                                                                                                                |
| Flood Zone                                  | No                                                                                                                                                                                                                                                                                                                                                                                                                                    |
| Water/Sewer Hook-up                         | Yes                                                                                                                                                                                                                                                                                                                                                                                                                                   |
| Neighborhood Association                    | Willow Oaks Neighborhood Association                                                                                                                                                                                                                                                                                                                                                                                                  |
| City Assistance                             | TBD                                                                                                                                                                                                                                                                                                                                                                                                                                   |
| Additional<br>Plans/Guidelines/Restrictions | <ul> <li>Buyer Income &amp; Homeowner Requirements<br/>(80% AMI)</li> <li>Willow Oaks Redevelopment Plan</li> </ul>                                                                                                                                                                                                                                                                                                                   |
| Architectural Guidelines                    | Yes                                                                                                                                                                                                                                                                                                                                                                                                                                   |
| Opportunity Zone                            | Yes                                                                                                                                                                                                                                                                                                                                                                                                                                   |
| Staff Comments                              | Desired development on this site should be<br>residential and low density in nature, per the<br>Redevelopment Plan. The Willow Oaks<br>Neighborhood Association would appreciate being<br>engaged early in the development process. The lot<br>was purchased with Community Development<br>Block Grant funds and is bound by HUD<br>requirements that would stipulate the potential<br>tenant/buyer to be income qualified (80% AMI). |