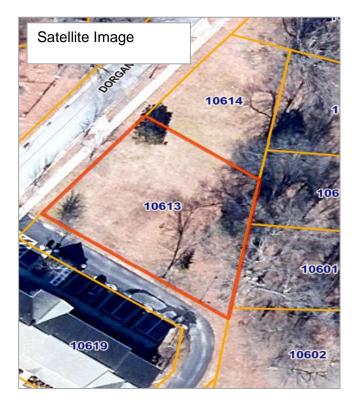

# Redevelopment Commission of Greensboro Property for Sale 701 Dorgan Avenue

| Address                                     | 701 Dorgan Avenue, Greensboro, NC 27401                                                                                                                                                                                                                                                                                                                                                                                               |
|---------------------------------------------|---------------------------------------------------------------------------------------------------------------------------------------------------------------------------------------------------------------------------------------------------------------------------------------------------------------------------------------------------------------------------------------------------------------------------------------|
| Parcel ID                                   | 10613                                                                                                                                                                                                                                                                                                                                                                                                                                 |
| Deed Book & Page                            | BK 007224, P 00761                                                                                                                                                                                                                                                                                                                                                                                                                    |
| Acreage                                     | 0.2 acres                                                                                                                                                                                                                                                                                                                                                                                                                             |
| Zoning                                      | TN – Traditional Neighborhood                                                                                                                                                                                                                                                                                                                                                                                                         |
| Flood Zone                                  | No                                                                                                                                                                                                                                                                                                                                                                                                                                    |
| Water/Sewer Hook-up                         | Yes                                                                                                                                                                                                                                                                                                                                                                                                                                   |
| Neighborhood Association                    | Willow Oaks Neighborhood Association                                                                                                                                                                                                                                                                                                                                                                                                  |
| City Assistance                             | TBD                                                                                                                                                                                                                                                                                                                                                                                                                                   |
| Additional<br>Plans/Guidelines/Restrictions | <ul> <li>Buyer Income &amp; Homeowner Requirements<br/>(80% AMI)</li> <li>Willow Oaks Redevelopment Plan</li> </ul>                                                                                                                                                                                                                                                                                                                   |
| Architectural Guidelines                    | Yes                                                                                                                                                                                                                                                                                                                                                                                                                                   |
| Opportunity Zone                            | Yes                                                                                                                                                                                                                                                                                                                                                                                                                                   |
| Staff Comments                              | Desired development on this site should be<br>residential and low density in nature, per the<br>Redevelopment Plan. The Willow Oaks<br>Neighborhood Association would appreciate being<br>engaged early in the development process. The lot<br>was purchased with Community Development<br>Block Grant funds and is bound by HUD<br>requirements that would stipulate the potential<br>tenant/buyer to be income qualified (80% AMI). |