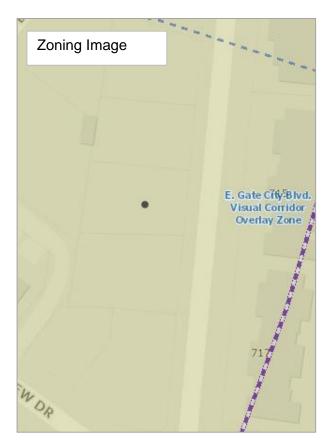

# Redevelopment Commission of Greensboro Property for Sale 726 Gillespie Street

| Address                                     | 726 Gillespie Street, Greensboro, NC 27401                                                                                                                                                                                                                                                                                                                                                                                            |
|---------------------------------------------|---------------------------------------------------------------------------------------------------------------------------------------------------------------------------------------------------------------------------------------------------------------------------------------------------------------------------------------------------------------------------------------------------------------------------------------|
| Parcel ID                                   | 10601                                                                                                                                                                                                                                                                                                                                                                                                                                 |
| Deed Book & Page                            | BK 007271, P 002310                                                                                                                                                                                                                                                                                                                                                                                                                   |
| Acreage                                     | 0.11 acres                                                                                                                                                                                                                                                                                                                                                                                                                            |
| Zoning                                      | TN – Traditional Neighborhood                                                                                                                                                                                                                                                                                                                                                                                                         |
| Flood Zone                                  | No                                                                                                                                                                                                                                                                                                                                                                                                                                    |
| Water/Sewer Hook-up                         | Yes                                                                                                                                                                                                                                                                                                                                                                                                                                   |
| Neighborhood Association                    | Willow Oaks Neighborhood Association                                                                                                                                                                                                                                                                                                                                                                                                  |
| City Assistance                             | TBD                                                                                                                                                                                                                                                                                                                                                                                                                                   |
| Additional<br>Plans/Guidelines/Restrictions | <ul> <li>Buyer Income &amp; Homeowner Requirements<br/>(80% AMI)</li> <li>Willow Oaks Redevelopment Plan</li> </ul>                                                                                                                                                                                                                                                                                                                   |
| Architectural Guidelines                    | Yes                                                                                                                                                                                                                                                                                                                                                                                                                                   |
| Opportunity Zone                            | Yes                                                                                                                                                                                                                                                                                                                                                                                                                                   |
| Staff Comments                              | Desired development on this site should be<br>residential and low density in nature, per the<br>Redevelopment Plan. The Willow Oaks<br>Neighborhood Association would appreciate being<br>engaged early in the development process. The lot<br>was purchased with Community Development<br>Block Grant funds and is bound by HUD<br>requirements that would stipulate the potential<br>tenant/buyer to be income qualified (80% AMI). |