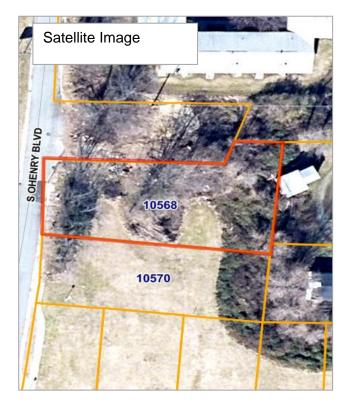

# Redevelopment Commission of Greensboro Property for Sale 647 O Henry Boulevard

| Address                                     | 647 O Henry Boulevard, Greensboro, NC 27401                                                                                                                                                                                                                                                                                                                                                                                           |
|---------------------------------------------|---------------------------------------------------------------------------------------------------------------------------------------------------------------------------------------------------------------------------------------------------------------------------------------------------------------------------------------------------------------------------------------------------------------------------------------|
| Parcel ID                                   | 10568                                                                                                                                                                                                                                                                                                                                                                                                                                 |
| Deed Book & Page                            | BK 005718, P 02097                                                                                                                                                                                                                                                                                                                                                                                                                    |
| Acreage                                     | 0.18 acres                                                                                                                                                                                                                                                                                                                                                                                                                            |
| Zoning                                      | TN – Traditional Neighborhood                                                                                                                                                                                                                                                                                                                                                                                                         |
| Flood Zone                                  | No                                                                                                                                                                                                                                                                                                                                                                                                                                    |
| Water/Sewer Hook-up                         | Yes                                                                                                                                                                                                                                                                                                                                                                                                                                   |
| Neighborhood Association                    | Willow Oaks Neighborhood Association                                                                                                                                                                                                                                                                                                                                                                                                  |
| City Assistance                             | TBD                                                                                                                                                                                                                                                                                                                                                                                                                                   |
| Additional<br>Plans/Guidelines/Restrictions | <ul> <li>Buyer Income &amp; Homeowner Requirements<br/>(80% AMI)</li> <li>Willow Oaks Redevelopment Plan</li> </ul>                                                                                                                                                                                                                                                                                                                   |
| Architectural Guidelines                    | Yes                                                                                                                                                                                                                                                                                                                                                                                                                                   |
| Opportunity Zone                            | Yes                                                                                                                                                                                                                                                                                                                                                                                                                                   |
| Staff Comments                              | Desired development on this site should be<br>residential and low density in nature, per the<br>Redevelopment Plan. The Willow Oaks<br>Neighborhood Association would appreciate being<br>engaged early in the development process. The lot<br>was purchased with Community Development<br>Block Grant funds and is bound by HUD<br>requirements that would stipulate the potential<br>tenant/buyer to be income qualified (80% AMI). |

# Redevelopment Commission of Greensboro Property for Sale 649 O' Henry Boulevard

| Address                                     | 649 O Henry Boulevard, Greensboro, NC 27401                                                                                                                                                                                                                                                                                                                                                                                           |
|---------------------------------------------|---------------------------------------------------------------------------------------------------------------------------------------------------------------------------------------------------------------------------------------------------------------------------------------------------------------------------------------------------------------------------------------------------------------------------------------|
| Parcel ID                                   | 10570                                                                                                                                                                                                                                                                                                                                                                                                                                 |
| Deed Book & Page                            | BK 005718, P 02097                                                                                                                                                                                                                                                                                                                                                                                                                    |
| Acreage                                     | 0.14 acres                                                                                                                                                                                                                                                                                                                                                                                                                            |
| Zoning                                      | TN – Traditional Neighborhood                                                                                                                                                                                                                                                                                                                                                                                                         |
| Flood Zone                                  | No                                                                                                                                                                                                                                                                                                                                                                                                                                    |
| Water/Sewer Hook-up                         | Yes                                                                                                                                                                                                                                                                                                                                                                                                                                   |
| Neighborhood Association                    | Willow Oaks Neighborhood Association                                                                                                                                                                                                                                                                                                                                                                                                  |
| City Assistance                             | TBD                                                                                                                                                                                                                                                                                                                                                                                                                                   |
| Additional<br>Plans/Guidelines/Restrictions | <ul> <li>Buyer Income &amp; Homeowner Requirements<br/>(80% AMI)</li> <li>Willow Oaks Redevelopment Plan</li> </ul>                                                                                                                                                                                                                                                                                                                   |
| Architectural Guidelines                    | Yes                                                                                                                                                                                                                                                                                                                                                                                                                                   |
| Opportunity Zone                            | Yes                                                                                                                                                                                                                                                                                                                                                                                                                                   |
| Staff Comments                              | Desired development on this site should be<br>residential and low density in nature, per the<br>Redevelopment Plan. The Willow Oaks<br>Neighborhood Association would appreciate being<br>engaged early in the development process. The lot<br>was purchased with Community Development<br>Block Grant funds and is bound by HUD<br>requirements that would stipulate the potential<br>tenant/buyer to be income qualified (80% AMI). |