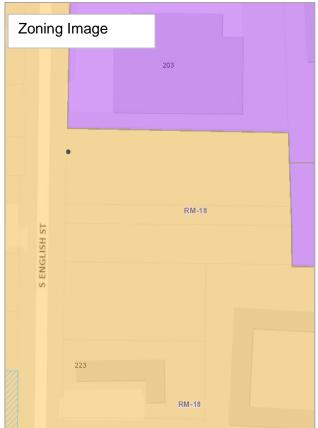

# Redevelopment Commission of Greensboro Property for Sale 213 S. English Street

| Address                                     | 213 South English Street, Greensboro, NC 27401                                                                                                                                                                                                                                                                                                                                                                                        |
|---------------------------------------------|---------------------------------------------------------------------------------------------------------------------------------------------------------------------------------------------------------------------------------------------------------------------------------------------------------------------------------------------------------------------------------------------------------------------------------------|
| Parcel ID                                   | 20233                                                                                                                                                                                                                                                                                                                                                                                                                                 |
| Deed Book & Page                            | BK 005265, P 00154                                                                                                                                                                                                                                                                                                                                                                                                                    |
| Acreage                                     | 0.73 acres                                                                                                                                                                                                                                                                                                                                                                                                                            |
| Zoning                                      | RM-18 – Residential Multi-Family                                                                                                                                                                                                                                                                                                                                                                                                      |
| Flood Zone                                  | No                                                                                                                                                                                                                                                                                                                                                                                                                                    |
| Water/Sewer Hook-up                         | Yes                                                                                                                                                                                                                                                                                                                                                                                                                                   |
| Neighborhood Association                    | Willow Oaks Neighborhood Association                                                                                                                                                                                                                                                                                                                                                                                                  |
| City Assistance                             | TBD                                                                                                                                                                                                                                                                                                                                                                                                                                   |
| Additional<br>Plans/Guidelines/Restrictions | <ul> <li>Buyer Income &amp; Homeowner Requirements<br/>(80% AMI)</li> <li><u>Willow Oaks Redevelopment Plan</u></li> </ul>                                                                                                                                                                                                                                                                                                            |
| Architectural Guidelines                    | Yes                                                                                                                                                                                                                                                                                                                                                                                                                                   |
| Opportunity Zone                            | Yes                                                                                                                                                                                                                                                                                                                                                                                                                                   |
| Staff Comments                              | Desired development on this site should be<br>residential and low density in nature, per the<br>Redevelopment Plan. The Willow Oaks<br>Neighborhood Association would appreciate being<br>engaged early in the development process. The lot<br>was purchased with Community Development<br>Block Grant funds and is bound by HUD<br>requirements that would stipulate the potential<br>tenant/buyer to be income qualified (80% AMI). |