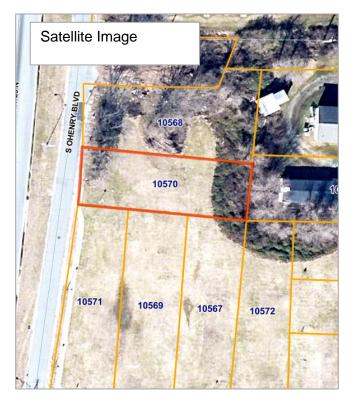

# Redevelopment Commission of Greensboro Property for Sale 649 O' Henry Boulevard

| Address                                     | 649 O Henry Boulevard, Greensboro, NC 27401                                                                                                                                                                                                                                                                                                                                                                                           |
|---------------------------------------------|---------------------------------------------------------------------------------------------------------------------------------------------------------------------------------------------------------------------------------------------------------------------------------------------------------------------------------------------------------------------------------------------------------------------------------------|
| Parcel ID                                   | 10570                                                                                                                                                                                                                                                                                                                                                                                                                                 |
| Deed Book & Page                            | BK 005718, P 02097                                                                                                                                                                                                                                                                                                                                                                                                                    |
| Acreage                                     | 0.14 acres                                                                                                                                                                                                                                                                                                                                                                                                                            |
| Zoning                                      | TN – Traditional Neighborhood                                                                                                                                                                                                                                                                                                                                                                                                         |
| Flood Zone                                  | No                                                                                                                                                                                                                                                                                                                                                                                                                                    |
| Water/Sewer Hook-up                         | Yes                                                                                                                                                                                                                                                                                                                                                                                                                                   |
| Neighborhood Association                    | Willow Oaks Neighborhood Association                                                                                                                                                                                                                                                                                                                                                                                                  |
| City Assistance                             | TBD                                                                                                                                                                                                                                                                                                                                                                                                                                   |
| Additional<br>Plans/Guidelines/Restrictions | <ul> <li>Buyer Income &amp; Homeowner Requirements<br/>(80% AMI)</li> <li>Willow Oaks Redevelopment Plan</li> </ul>                                                                                                                                                                                                                                                                                                                   |
| Architectural Guidelines                    | Yes                                                                                                                                                                                                                                                                                                                                                                                                                                   |
| Opportunity Zone                            | Yes                                                                                                                                                                                                                                                                                                                                                                                                                                   |
| Staff Comments                              | Desired development on this site should be<br>residential and low density in nature, per the<br>Redevelopment Plan. The Willow Oaks<br>Neighborhood Association would appreciate being<br>engaged early in the development process. The lot<br>was purchased with Community Development<br>Block Grant funds and is bound by HUD<br>requirements that would stipulate the potential<br>tenant/buyer to be income qualified (80% AMI). |