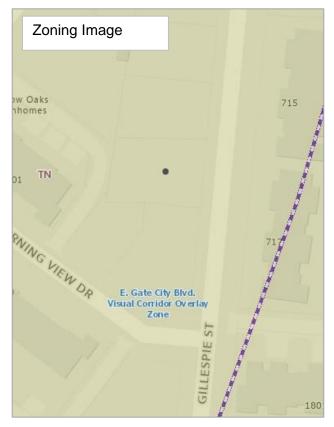

# Redevelopment Commission of Greensboro Property for Sale 726 Gillespie Street

| Address                                     | 726 Gillespie Street, Greensboro, NC 27401                                                                                                                                                                                                                                                                                                                                                                                            |
|---------------------------------------------|---------------------------------------------------------------------------------------------------------------------------------------------------------------------------------------------------------------------------------------------------------------------------------------------------------------------------------------------------------------------------------------------------------------------------------------|
| Parcel ID                                   | 10601                                                                                                                                                                                                                                                                                                                                                                                                                                 |
| Deed Book & Page                            | BK 007271, P 002310                                                                                                                                                                                                                                                                                                                                                                                                                   |
| Acreage                                     | 0.11 acres                                                                                                                                                                                                                                                                                                                                                                                                                            |
| Zoning                                      | TN – Traditional Neighborhood                                                                                                                                                                                                                                                                                                                                                                                                         |
| Flood Zone                                  | No                                                                                                                                                                                                                                                                                                                                                                                                                                    |
| Water/Sewer Hook-up                         | Yes                                                                                                                                                                                                                                                                                                                                                                                                                                   |
| Neighborhood Association                    | Willow Oaks Neighborhood Association                                                                                                                                                                                                                                                                                                                                                                                                  |
| City Assistance                             | TBD                                                                                                                                                                                                                                                                                                                                                                                                                                   |
| Additional<br>Plans/Guidelines/Restrictions | <ul> <li>Buyer Income &amp; Homeowner Requirements<br/>(80% AMI)</li> <li>Willow Oaks Redevelopment Plan</li> </ul>                                                                                                                                                                                                                                                                                                                   |
| Architectural Guidelines                    | Yes                                                                                                                                                                                                                                                                                                                                                                                                                                   |
| Opportunity Zone                            | Yes                                                                                                                                                                                                                                                                                                                                                                                                                                   |
| Staff Comments                              | Desired development on this site should be<br>residential and low density in nature, per the<br>Redevelopment Plan. The Willow Oaks<br>Neighborhood Association would appreciate being<br>engaged early in the development process. The lot<br>was purchased with Community Development<br>Block Grant funds and is bound by HUD<br>requirements that would stipulate the potential<br>tenant/buyer to be income qualified (80% AMI). |