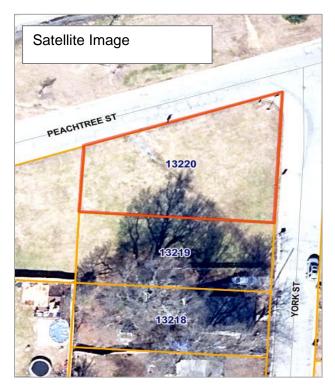

## Redevelopment Commission of Greensboro Property for Sale 206 York Street

| Address                                  | 206 York Street, Greensboro, NC 27401                                                                                                                                                                                                                                                                                                                                                                          |
|------------------------------------------|----------------------------------------------------------------------------------------------------------------------------------------------------------------------------------------------------------------------------------------------------------------------------------------------------------------------------------------------------------------------------------------------------------------|
| Parcel ID                                | 13220                                                                                                                                                                                                                                                                                                                                                                                                          |
| Deed Book & Page                         | BK 006411, P 01391                                                                                                                                                                                                                                                                                                                                                                                             |
| Acreage                                  | 0.21 acres                                                                                                                                                                                                                                                                                                                                                                                                     |
| Zoning                                   | RM-18, Residential – Multi-Family                                                                                                                                                                                                                                                                                                                                                                              |
| Flood Zone                               | No                                                                                                                                                                                                                                                                                                                                                                                                             |
| Water/Sewer Hook-up                      | Yes                                                                                                                                                                                                                                                                                                                                                                                                            |
| Neighborhood Association                 | Eastside Park                                                                                                                                                                                                                                                                                                                                                                                                  |
| City Assistance                          | N/A                                                                                                                                                                                                                                                                                                                                                                                                            |
| Additional Plans/Guidelines/Restrictions | <ul> <li>Buyer Income &amp; Homeowner Requirements<br/>(80% AMI)</li> <li>Eastside Park Redevelopment Plan</li> </ul>                                                                                                                                                                                                                                                                                          |
| Architectural Guidelines                 | No                                                                                                                                                                                                                                                                                                                                                                                                             |
| Opportunity Zone                         | Yes                                                                                                                                                                                                                                                                                                                                                                                                            |
| Staff Comments                           | Desired development on this site would be residential and low-density in nature, per the Redevelopment Plan. The Eastside Park Neighborhood Association would appreciate being engaged early in the development process. The lot was purchased with Community Development Block Grant funds and is bound by HUD requirements that would stipulate the potential tenant/buyer to be income qualified (80% AMI). |

#### 208 York Street

| Address                                  | 208 York Street, Greensboro, NC 27401                                                                                                                                                                                                                                                                                                                                                                          |
|------------------------------------------|----------------------------------------------------------------------------------------------------------------------------------------------------------------------------------------------------------------------------------------------------------------------------------------------------------------------------------------------------------------------------------------------------------------|
| Parcel ID                                | 13219                                                                                                                                                                                                                                                                                                                                                                                                          |
| Deed Book & Page                         | BK 006411, P 01391                                                                                                                                                                                                                                                                                                                                                                                             |
| Acreage                                  | 0.14 acres                                                                                                                                                                                                                                                                                                                                                                                                     |
| Zoning                                   | RM-18, Residential – Multi-Family                                                                                                                                                                                                                                                                                                                                                                              |
| Flood Zone                               | No                                                                                                                                                                                                                                                                                                                                                                                                             |
| Water/Sewer Hook-up                      | Yes                                                                                                                                                                                                                                                                                                                                                                                                            |
| Neighborhood Association                 | Eastside Park                                                                                                                                                                                                                                                                                                                                                                                                  |
| City Assistance                          | N/A                                                                                                                                                                                                                                                                                                                                                                                                            |
| Additional Plans/Guidelines/Restrictions | <ul> <li>Buyer Income &amp; Homeowner Requirements<br/>(80% AMI)</li> <li>Eastside Park Redevelopment Plan</li> </ul>                                                                                                                                                                                                                                                                                          |
| Architectural Guidelines                 | No                                                                                                                                                                                                                                                                                                                                                                                                             |
| Opportunity Zone                         | Yes                                                                                                                                                                                                                                                                                                                                                                                                            |
| Staff Comments                           | Desired development on this site would be residential and low-density in nature, per the Redevelopment Plan. The Eastside Park Neighborhood Association would appreciate being engaged early in the development process. The lot was purchased with Community Development Block Grant funds and is bound by HUD requirements that would stipulate the potential tenant/buyer to be income qualified (80% AMI). |