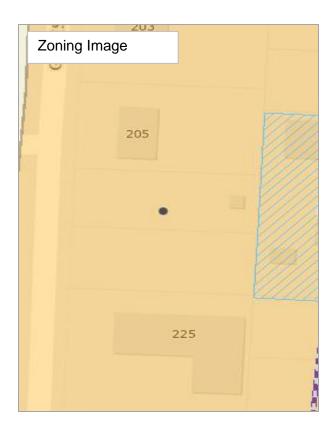

# Redevelopment Commission of Greensboro Property for Sale 201 Gillespie Street

| Address                                  | 201 Gillespie Street, Greensboro, NC 27401                                                                                                                                                                                                                                                                                                                                                                     |
|------------------------------------------|----------------------------------------------------------------------------------------------------------------------------------------------------------------------------------------------------------------------------------------------------------------------------------------------------------------------------------------------------------------------------------------------------------------|
| Parcel ID                                | 13205                                                                                                                                                                                                                                                                                                                                                                                                          |
| Deed Book & Page                         | BK 004487, P 01408                                                                                                                                                                                                                                                                                                                                                                                             |
| Acreage                                  | 0.22 acres                                                                                                                                                                                                                                                                                                                                                                                                     |
| Zoning                                   | RM-18, Residential – Multi-Family                                                                                                                                                                                                                                                                                                                                                                              |
| Flood Zone                               | No                                                                                                                                                                                                                                                                                                                                                                                                             |
| Water/Sewer Hook-up                      | Yes                                                                                                                                                                                                                                                                                                                                                                                                            |
| Neighborhood Association                 | Eastside Park                                                                                                                                                                                                                                                                                                                                                                                                  |
| City Assistance                          | N/A                                                                                                                                                                                                                                                                                                                                                                                                            |
| Additional Plans/Guidelines/Restrictions | <ul> <li>Buyer Income &amp; Homeowner Requirements<br/>(80% AMI)</li> <li>Eastside Park Redevelopment Plan</li> </ul>                                                                                                                                                                                                                                                                                          |
| Architectural Guidelines                 | No                                                                                                                                                                                                                                                                                                                                                                                                             |
| Opportunity Zone                         | Yes                                                                                                                                                                                                                                                                                                                                                                                                            |
| Staff Comments                           | Desired development on this site would be residential and low-density in nature, per the Redevelopment Plan. The Eastside Park Neighborhood Association would appreciate being engaged early in the development process. The lot was purchased with Community Development Block Grant funds and is bound by HUD requirements that would stipulate the potential tenant/buyer to be income qualified (80% AMI). |