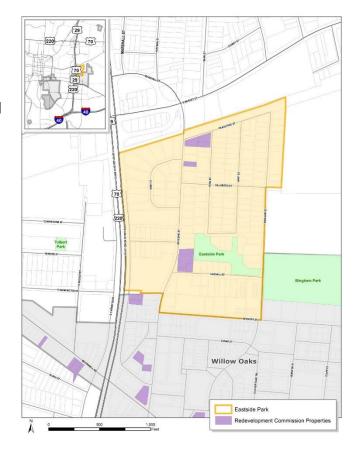

### Eastside Park Redevelopment Area Property Portfolio

#### **Property for Sale**

Eastside Park is a national model for how communities that work together can change the lives of people. Neighborhood residents made it clear from the start they wanted to be in charge, and they have worked hard to ensure that the changes in their neighborhood were what they wanted and what would be best for the residents.

The Redevelopment Commission Property Portfolios are a tool used to market properties owned by the Commission. All the properties listed within this portfolio are for sale and interested buyers can contact the identified City staff person for additional information. The remaining properties for sale in the plan-area are as follows:

- 201 Gillespie St
- 206 York St
- 208 York St
- 209 Gillespie St
- 407 Gillespie St
- 409 Gillespie St
- 429 Gillespie St