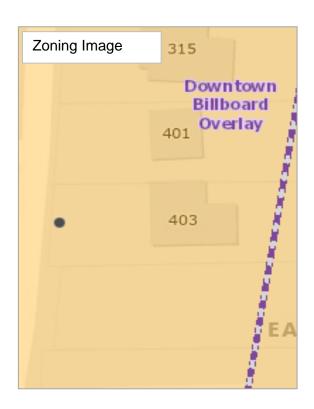

#### **407 Gillespie Street**

|                                          | <del></del>                                                                                                                                                                                                                                                                                                                                                                                                    |
|------------------------------------------|----------------------------------------------------------------------------------------------------------------------------------------------------------------------------------------------------------------------------------------------------------------------------------------------------------------------------------------------------------------------------------------------------------------|
| Address                                  | 407 Gillepsie Street, Greensboro, NC 27401                                                                                                                                                                                                                                                                                                                                                                     |
| Parcel ID                                | 13321                                                                                                                                                                                                                                                                                                                                                                                                          |
| Deed Book & Page                         | BK 004262, P 00426                                                                                                                                                                                                                                                                                                                                                                                             |
| Acreage                                  | 0.17 acres                                                                                                                                                                                                                                                                                                                                                                                                     |
| Zoning                                   | RM-18, Residential – Multi-Family                                                                                                                                                                                                                                                                                                                                                                              |
| Flood Zone                               | No                                                                                                                                                                                                                                                                                                                                                                                                             |
| Water/Sewer Hook-up                      | Yes                                                                                                                                                                                                                                                                                                                                                                                                            |
| Neighborhood Association                 | Eastside Park                                                                                                                                                                                                                                                                                                                                                                                                  |
| City Assistance                          | N/A                                                                                                                                                                                                                                                                                                                                                                                                            |
| Additional Plans/Guidelines/Restrictions | - Buyer Income & Homeowner Requirements (80% AMI)                                                                                                                                                                                                                                                                                                                                                              |
| Architectural Guidelines                 | - <u>Eastside Park Redevelopment Plan</u> No                                                                                                                                                                                                                                                                                                                                                                   |
|                                          |                                                                                                                                                                                                                                                                                                                                                                                                                |
| Opportunity Zone                         | Yes                                                                                                                                                                                                                                                                                                                                                                                                            |
| Staff Comments                           | Desired development on this site would be residential and low-density in nature, per the Redevelopment Plan. The Eastside Park Neighborhood Association would appreciate being engaged early in the development process. The lot was purchased with Community Development Block Grant funds and is bound by HUD requirements that would stipulate the potential tenant/buyer to be income qualified (80% AMI). |