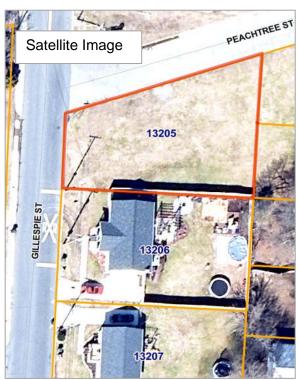

# Redevelopment Commission of Greensboro Property for Sale 201 Gillespie Street

| Address                                  | 201 Gillespie Street, Greensboro, NC 27401                                                                                                                                                                                                                                                                                                                                                                     |
|------------------------------------------|----------------------------------------------------------------------------------------------------------------------------------------------------------------------------------------------------------------------------------------------------------------------------------------------------------------------------------------------------------------------------------------------------------------|
| Parcel ID                                | 13205                                                                                                                                                                                                                                                                                                                                                                                                          |
| Deed Book & Page                         | BK 004487, P 01408                                                                                                                                                                                                                                                                                                                                                                                             |
| Acreage                                  | 0.22 acres                                                                                                                                                                                                                                                                                                                                                                                                     |
| Zoning                                   | RM-18, Residential – Multi-Family                                                                                                                                                                                                                                                                                                                                                                              |
| Flood Zone                               | No                                                                                                                                                                                                                                                                                                                                                                                                             |
| Water/Sewer Hook-up                      | Yes                                                                                                                                                                                                                                                                                                                                                                                                            |
| Neighborhood Association                 | Eastside Park                                                                                                                                                                                                                                                                                                                                                                                                  |
| City Assistance                          | N/A                                                                                                                                                                                                                                                                                                                                                                                                            |
| Additional Plans/Guidelines/Restrictions | <ul> <li>Buyer Income &amp; Homeowner Requirements<br/>(80% AMI)</li> <li>Eastside Park Redevelopment Plan</li> </ul>                                                                                                                                                                                                                                                                                          |
| Architectural Guidelines                 | No                                                                                                                                                                                                                                                                                                                                                                                                             |
| Opportunity Zone                         | Yes                                                                                                                                                                                                                                                                                                                                                                                                            |
| Staff Comments                           | Desired development on this site would be residential and low-density in nature, per the Redevelopment Plan. The Eastside Park Neighborhood Association would appreciate being engaged early in the development process. The lot was purchased with Community Development Block Grant funds and is bound by HUD requirements that would stipulate the potential tenant/buyer to be income qualified (80% AMI). |