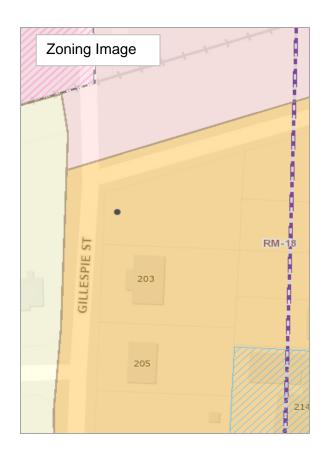

# Redevelopment Commission of Greensboro Property for Sale 201 Gillespie Street

| Address                                  | 201 Gillespie Street, Greensboro, NC 27401                                                                                                                                                                                                                                                                                                                                                                     |
|------------------------------------------|----------------------------------------------------------------------------------------------------------------------------------------------------------------------------------------------------------------------------------------------------------------------------------------------------------------------------------------------------------------------------------------------------------------|
| Parcel ID                                | 13205                                                                                                                                                                                                                                                                                                                                                                                                          |
| Deed Book & Page                         | BK 004487, P 01408                                                                                                                                                                                                                                                                                                                                                                                             |
| Acreage                                  | 0.22 acres                                                                                                                                                                                                                                                                                                                                                                                                     |
| Zoning                                   | RM-18, Residential – Multi-Family                                                                                                                                                                                                                                                                                                                                                                              |
| Flood Zone                               | No                                                                                                                                                                                                                                                                                                                                                                                                             |
| Water/Sewer Hook-up                      | Yes                                                                                                                                                                                                                                                                                                                                                                                                            |
| Neighborhood Association                 | Eastside Park                                                                                                                                                                                                                                                                                                                                                                                                  |
| City Assistance                          | N/A                                                                                                                                                                                                                                                                                                                                                                                                            |
| Additional Plans/Guidelines/Restrictions | <ul> <li>Buyer Income &amp; Homeowner Requirements<br/>(80% AMI)</li> <li>Eastside Park Redevelopment Plan</li> </ul>                                                                                                                                                                                                                                                                                          |
| Architectural Guidelines                 | No                                                                                                                                                                                                                                                                                                                                                                                                             |
| Opportunity Zone                         | Yes                                                                                                                                                                                                                                                                                                                                                                                                            |
| Staff Comments                           | Desired development on this site would be residential and low-density in nature, per the Redevelopment Plan. The Eastside Park Neighborhood Association would appreciate being engaged early in the development process. The lot was purchased with Community Development Block Grant funds and is bound by HUD requirements that would stipulate the potential tenant/buyer to be income qualified (80% AMI). |