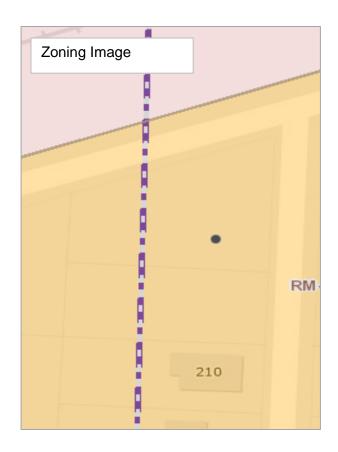

# Redevelopment Commission of Greensboro Property for Sale 201 Gillespie Street

| Address                                  | 201 Gillespie Street, Greensboro, NC 27401                                                                                                                                                                                                                                                                                                                                                                     |
|------------------------------------------|----------------------------------------------------------------------------------------------------------------------------------------------------------------------------------------------------------------------------------------------------------------------------------------------------------------------------------------------------------------------------------------------------------------|
| Parcel ID                                | 13205                                                                                                                                                                                                                                                                                                                                                                                                          |
| Deed Book & Page                         | BK 004487, P 01408                                                                                                                                                                                                                                                                                                                                                                                             |
| Acreage                                  | 0.22 acres                                                                                                                                                                                                                                                                                                                                                                                                     |
| Zoning                                   | RM-18, Residential – Multi-Family                                                                                                                                                                                                                                                                                                                                                                              |
| Flood Zone                               | No                                                                                                                                                                                                                                                                                                                                                                                                             |
| Water/Sewer Hook-up                      | Yes                                                                                                                                                                                                                                                                                                                                                                                                            |
| Neighborhood Association                 | Eastside Park                                                                                                                                                                                                                                                                                                                                                                                                  |
| City Assistance                          | N/A                                                                                                                                                                                                                                                                                                                                                                                                            |
| Additional Plans/Guidelines/Restrictions | <ul> <li>Buyer Income &amp; Homeowner Requirements<br/>(80% AMI)</li> <li>Eastside Park Redevelopment Plan</li> </ul>                                                                                                                                                                                                                                                                                          |
| Architectural Guidelines                 | No                                                                                                                                                                                                                                                                                                                                                                                                             |
| Opportunity Zone                         | Yes                                                                                                                                                                                                                                                                                                                                                                                                            |
| Staff Comments                           | Desired development on this site would be residential and low-density in nature, per the Redevelopment Plan. The Eastside Park Neighborhood Association would appreciate being engaged early in the development process. The lot was purchased with Community Development Block Grant funds and is bound by HUD requirements that would stipulate the potential tenant/buyer to be income qualified (80% AMI). |