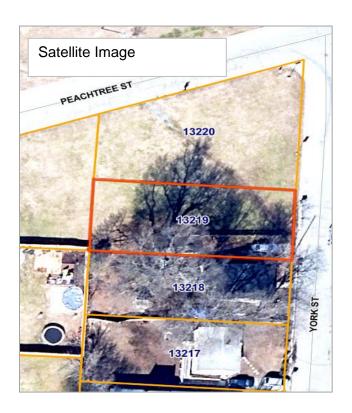

#### 208 York Street

| Address                                  | 208 York Street, Greensboro, NC 27401                                                                                                                                                                                                                                                                                                                                                                          |
|------------------------------------------|----------------------------------------------------------------------------------------------------------------------------------------------------------------------------------------------------------------------------------------------------------------------------------------------------------------------------------------------------------------------------------------------------------------|
| Parcel ID                                | 13219                                                                                                                                                                                                                                                                                                                                                                                                          |
| Deed Book & Page                         | BK 006411, P 01391                                                                                                                                                                                                                                                                                                                                                                                             |
| Acreage                                  | 0.14 acres                                                                                                                                                                                                                                                                                                                                                                                                     |
| Zoning                                   | RM-18, Residential – Multi-Family                                                                                                                                                                                                                                                                                                                                                                              |
| Flood Zone                               | No                                                                                                                                                                                                                                                                                                                                                                                                             |
| Water/Sewer Hook-up                      | Yes                                                                                                                                                                                                                                                                                                                                                                                                            |
| Neighborhood Association                 | Eastside Park                                                                                                                                                                                                                                                                                                                                                                                                  |
| City Assistance                          | N/A                                                                                                                                                                                                                                                                                                                                                                                                            |
| Additional Plans/Guidelines/Restrictions | <ul> <li>Buyer Income &amp; Homeowner Requirements<br/>(80% AMI)</li> <li>Eastside Park Redevelopment Plan</li> </ul>                                                                                                                                                                                                                                                                                          |
| Architectural Guidelines                 | No                                                                                                                                                                                                                                                                                                                                                                                                             |
| Opportunity Zone                         | Yes                                                                                                                                                                                                                                                                                                                                                                                                            |
| Staff Comments                           | Desired development on this site would be residential and low-density in nature, per the Redevelopment Plan. The Eastside Park Neighborhood Association would appreciate being engaged early in the development process. The lot was purchased with Community Development Block Grant funds and is bound by HUD requirements that would stipulate the potential tenant/buyer to be income qualified (80% AMI). |