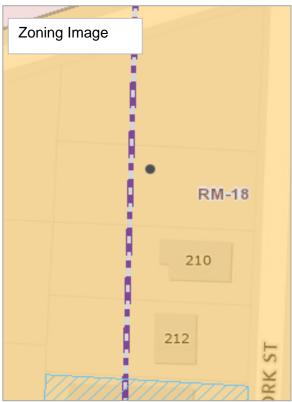

## Redevelopment Commission of Greensboro Property for Sale 206 York Street

| Address                                  | 206 York Street, Greensboro, NC 27401                                                                                                                                                                                                                                                                                                                                                                          |
|------------------------------------------|----------------------------------------------------------------------------------------------------------------------------------------------------------------------------------------------------------------------------------------------------------------------------------------------------------------------------------------------------------------------------------------------------------------|
| Parcel ID                                | 13220                                                                                                                                                                                                                                                                                                                                                                                                          |
| Deed Book & Page                         | BK 006411, P 01391                                                                                                                                                                                                                                                                                                                                                                                             |
| Acreage                                  | 0.21 acres                                                                                                                                                                                                                                                                                                                                                                                                     |
| Zoning                                   | RM-18, Residential – Multi-Family                                                                                                                                                                                                                                                                                                                                                                              |
| Flood Zone                               | No                                                                                                                                                                                                                                                                                                                                                                                                             |
| Water/Sewer Hook-up                      | Yes                                                                                                                                                                                                                                                                                                                                                                                                            |
| Neighborhood Association                 | Eastside Park                                                                                                                                                                                                                                                                                                                                                                                                  |
| City Assistance                          | N/A                                                                                                                                                                                                                                                                                                                                                                                                            |
| Additional Plans/Guidelines/Restrictions | <ul> <li>Buyer Income &amp; Homeowner Requirements<br/>(80% AMI)</li> <li>Eastside Park Redevelopment Plan</li> </ul>                                                                                                                                                                                                                                                                                          |
| Architectural Guidelines                 | No                                                                                                                                                                                                                                                                                                                                                                                                             |
| Opportunity Zone                         | Yes                                                                                                                                                                                                                                                                                                                                                                                                            |
| Staff Comments                           | Desired development on this site would be residential and low-density in nature, per the Redevelopment Plan. The Eastside Park Neighborhood Association would appreciate being engaged early in the development process. The lot was purchased with Community Development Block Grant funds and is bound by HUD requirements that would stipulate the potential tenant/buyer to be income qualified (80% AMI). |