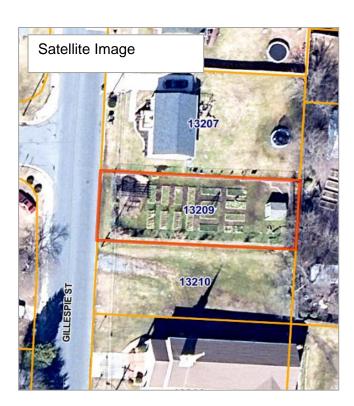

#### 209 Gillespie Street

| Address                                  | 209 Gillepsie Street, Greensboro, NC 27401                                                                                                                                                                                                                                                                                                                                                                                                                  |
|------------------------------------------|-------------------------------------------------------------------------------------------------------------------------------------------------------------------------------------------------------------------------------------------------------------------------------------------------------------------------------------------------------------------------------------------------------------------------------------------------------------|
| Parcel ID                                | 13209                                                                                                                                                                                                                                                                                                                                                                                                                                                       |
| Deed Book & Page                         | BK 005725, P 02742                                                                                                                                                                                                                                                                                                                                                                                                                                          |
| Acreage                                  | 0.14 acres                                                                                                                                                                                                                                                                                                                                                                                                                                                  |
| Zoning                                   | RM-18, Residential – Multi-Family                                                                                                                                                                                                                                                                                                                                                                                                                           |
| Flood Zone                               | No                                                                                                                                                                                                                                                                                                                                                                                                                                                          |
| Water/Sewer Hook-up                      | Yes                                                                                                                                                                                                                                                                                                                                                                                                                                                         |
| Neighborhood Association                 | Eastside Park                                                                                                                                                                                                                                                                                                                                                                                                                                               |
| City Assistance                          | N/A                                                                                                                                                                                                                                                                                                                                                                                                                                                         |
| Additional Plans/Guidelines/Restrictions | Buyer Income & Homeowner Requirements     (80% AMI)     Eastside Park Redevelopment Plan                                                                                                                                                                                                                                                                                                                                                                    |
| Architectural Guidelines                 | No                                                                                                                                                                                                                                                                                                                                                                                                                                                          |
| Opportunity Zone                         | Yes                                                                                                                                                                                                                                                                                                                                                                                                                                                         |
| Staff Comments                           | An urban garden currently operates on site.  Desired development on this site would be residential and low-density in nature, per the Redevelopment Plan. The Eastside Park Neighborhood Association would appreciate being engaged early in the development process. The lot was purchased with Community Development Block Grant funds and is bound by HUD requirements that would stipulate the potential tenant/buyer to be income qualified (80% AMI). |