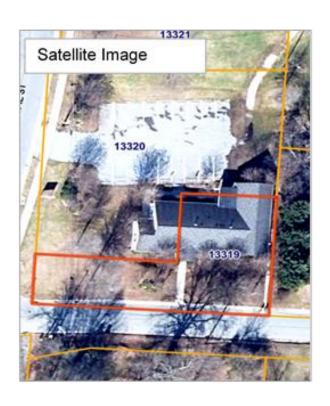

#### **409 Gillespie Street**

| Address                                  | 409 Gillepsie Street, Greensboro, NC 27401                                                                                                                                                                                                                                                                                                                                                                     |
|------------------------------------------|----------------------------------------------------------------------------------------------------------------------------------------------------------------------------------------------------------------------------------------------------------------------------------------------------------------------------------------------------------------------------------------------------------------|
| Parcel ID                                | 13320                                                                                                                                                                                                                                                                                                                                                                                                          |
| Deed Book & Page                         | BK 005246, P 01113                                                                                                                                                                                                                                                                                                                                                                                             |
| Acreage                                  | 0.41 acres                                                                                                                                                                                                                                                                                                                                                                                                     |
| Zoning                                   | RM-18, Residential – Multi-Family                                                                                                                                                                                                                                                                                                                                                                              |
| Flood Zone                               | No                                                                                                                                                                                                                                                                                                                                                                                                             |
| Water/Sewer Hook-up                      | Yes                                                                                                                                                                                                                                                                                                                                                                                                            |
| Neighborhood Association                 | Eastside Park                                                                                                                                                                                                                                                                                                                                                                                                  |
| City Assistance                          | N/A                                                                                                                                                                                                                                                                                                                                                                                                            |
| Additional Plans/Guidelines/Restrictions | Buyer Income & Homeowner Requirements     (80% AMI)     Eastside Park Redevelopment Plan                                                                                                                                                                                                                                                                                                                       |
| Architectural Guidelines                 | No                                                                                                                                                                                                                                                                                                                                                                                                             |
| Opportunity Zone                         | Yes                                                                                                                                                                                                                                                                                                                                                                                                            |
| Staff Comments                           | Desired development on this site would be residential and low-density in nature, per the Redevelopment Plan. The Eastside Park Neighborhood Association would appreciate being engaged early in the development process. The lot was purchased with Community Development Block Grant funds and is bound by HUD requirements that would stipulate the potential tenant/buyer to be income qualified (80% AMI). |