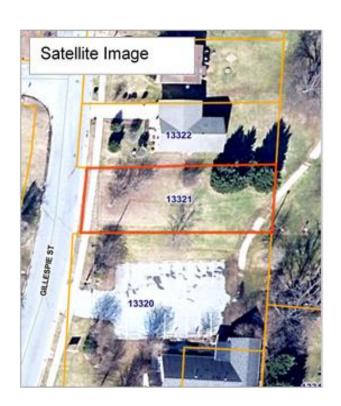

#### **407 Gillespie Street**

|                                          | <del></del>                                                                                                                                                                                                                                                                                                                                                                                                    |
|------------------------------------------|----------------------------------------------------------------------------------------------------------------------------------------------------------------------------------------------------------------------------------------------------------------------------------------------------------------------------------------------------------------------------------------------------------------|
| Address                                  | 407 Gillepsie Street, Greensboro, NC 27401                                                                                                                                                                                                                                                                                                                                                                     |
| Parcel ID                                | 13321                                                                                                                                                                                                                                                                                                                                                                                                          |
| Deed Book & Page                         | BK 004262, P 00426                                                                                                                                                                                                                                                                                                                                                                                             |
| Acreage                                  | 0.17 acres                                                                                                                                                                                                                                                                                                                                                                                                     |
| Zoning                                   | RM-18, Residential – Multi-Family                                                                                                                                                                                                                                                                                                                                                                              |
| Flood Zone                               | No                                                                                                                                                                                                                                                                                                                                                                                                             |
| Water/Sewer Hook-up                      | Yes                                                                                                                                                                                                                                                                                                                                                                                                            |
| Neighborhood Association                 | Eastside Park                                                                                                                                                                                                                                                                                                                                                                                                  |
| City Assistance                          | N/A                                                                                                                                                                                                                                                                                                                                                                                                            |
| Additional Plans/Guidelines/Restrictions | - Buyer Income & Homeowner Requirements (80% AMI)                                                                                                                                                                                                                                                                                                                                                              |
| Architectural Guidelines                 | - <u>Eastside Park Redevelopment Plan</u> No                                                                                                                                                                                                                                                                                                                                                                   |
|                                          |                                                                                                                                                                                                                                                                                                                                                                                                                |
| Opportunity Zone                         | Yes                                                                                                                                                                                                                                                                                                                                                                                                            |
| Staff Comments                           | Desired development on this site would be residential and low-density in nature, per the Redevelopment Plan. The Eastside Park Neighborhood Association would appreciate being engaged early in the development process. The lot was purchased with Community Development Block Grant funds and is bound by HUD requirements that would stipulate the potential tenant/buyer to be income qualified (80% AMI). |