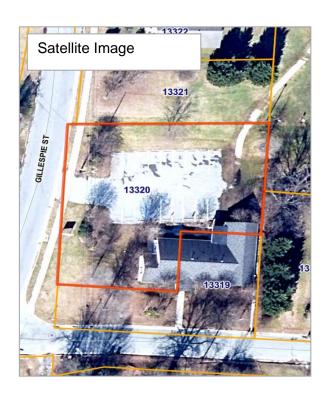

#### **407 Gillespie Street**

|                                          | <del></del>                                                                                                                                                                                                                                                                                                                                                                                                    |
|------------------------------------------|----------------------------------------------------------------------------------------------------------------------------------------------------------------------------------------------------------------------------------------------------------------------------------------------------------------------------------------------------------------------------------------------------------------|
| Address                                  | 407 Gillepsie Street, Greensboro, NC 27401                                                                                                                                                                                                                                                                                                                                                                     |
| Parcel ID                                | 13321                                                                                                                                                                                                                                                                                                                                                                                                          |
| Deed Book & Page                         | BK 004262, P 00426                                                                                                                                                                                                                                                                                                                                                                                             |
| Acreage                                  | 0.17 acres                                                                                                                                                                                                                                                                                                                                                                                                     |
| Zoning                                   | RM-18, Residential – Multi-Family                                                                                                                                                                                                                                                                                                                                                                              |
| Flood Zone                               | No                                                                                                                                                                                                                                                                                                                                                                                                             |
| Water/Sewer Hook-up                      | Yes                                                                                                                                                                                                                                                                                                                                                                                                            |
| Neighborhood Association                 | Eastside Park                                                                                                                                                                                                                                                                                                                                                                                                  |
| City Assistance                          | N/A                                                                                                                                                                                                                                                                                                                                                                                                            |
| Additional Plans/Guidelines/Restrictions | - Buyer Income & Homeowner Requirements (80% AMI)                                                                                                                                                                                                                                                                                                                                                              |
| Architectural Guidelines                 | - <u>Eastside Park Redevelopment Plan</u> No                                                                                                                                                                                                                                                                                                                                                                   |
|                                          |                                                                                                                                                                                                                                                                                                                                                                                                                |
| Opportunity Zone                         | Yes                                                                                                                                                                                                                                                                                                                                                                                                            |
| Staff Comments                           | Desired development on this site would be residential and low-density in nature, per the Redevelopment Plan. The Eastside Park Neighborhood Association would appreciate being engaged early in the development process. The lot was purchased with Community Development Block Grant funds and is bound by HUD requirements that would stipulate the potential tenant/buyer to be income qualified (80% AMI). |

#### **409 Gillespie Street**

| Address                                  | 409 Gillepsie Street, Greensboro, NC 27401                                                                                                                                                                                                                                                                                                                                                                     |
|------------------------------------------|----------------------------------------------------------------------------------------------------------------------------------------------------------------------------------------------------------------------------------------------------------------------------------------------------------------------------------------------------------------------------------------------------------------|
| Parcel ID                                | 13320                                                                                                                                                                                                                                                                                                                                                                                                          |
| Deed Book & Page                         | BK 005246, P 01113                                                                                                                                                                                                                                                                                                                                                                                             |
| Acreage                                  | 0.41 acres                                                                                                                                                                                                                                                                                                                                                                                                     |
| Zoning                                   | RM-18, Residential – Multi-Family                                                                                                                                                                                                                                                                                                                                                                              |
| Flood Zone                               | No                                                                                                                                                                                                                                                                                                                                                                                                             |
| Water/Sewer Hook-up                      | Yes                                                                                                                                                                                                                                                                                                                                                                                                            |
| Neighborhood Association                 | Eastside Park                                                                                                                                                                                                                                                                                                                                                                                                  |
| City Assistance                          | N/A                                                                                                                                                                                                                                                                                                                                                                                                            |
| Additional Plans/Guidelines/Restrictions | Buyer Income & Homeowner Requirements     (80% AMI)     Eastside Park Redevelopment Plan                                                                                                                                                                                                                                                                                                                       |
| Architectural Guidelines                 | No                                                                                                                                                                                                                                                                                                                                                                                                             |
| Opportunity Zone                         | Yes                                                                                                                                                                                                                                                                                                                                                                                                            |
| Staff Comments                           | Desired development on this site would be residential and low-density in nature, per the Redevelopment Plan. The Eastside Park Neighborhood Association would appreciate being engaged early in the development process. The lot was purchased with Community Development Block Grant funds and is bound by HUD requirements that would stipulate the potential tenant/buyer to be income qualified (80% AMI). |

# Redevelopment Commission of Greensboro Property for Sale 429 Gillespie Street

| Address                                  | 429 Gillepsie Street, Greensboro, NC 27401                                                                                                                                                                                                                                                                                                                                                                     |
|------------------------------------------|----------------------------------------------------------------------------------------------------------------------------------------------------------------------------------------------------------------------------------------------------------------------------------------------------------------------------------------------------------------------------------------------------------------|
| Parcel ID                                | 13320                                                                                                                                                                                                                                                                                                                                                                                                          |
| Deed Book & Page                         | BK 004364, P 00675                                                                                                                                                                                                                                                                                                                                                                                             |
| Acreage                                  | 0.19 acres                                                                                                                                                                                                                                                                                                                                                                                                     |
| Zoning                                   | RM-18, Residential – Multi-Family                                                                                                                                                                                                                                                                                                                                                                              |
| Flood Zone                               | No                                                                                                                                                                                                                                                                                                                                                                                                             |
| Water/Sewer Hook-up                      | Yes                                                                                                                                                                                                                                                                                                                                                                                                            |
| Neighborhood Association                 | Eastside Park                                                                                                                                                                                                                                                                                                                                                                                                  |
| City Assistance                          | N/A                                                                                                                                                                                                                                                                                                                                                                                                            |
| Additional Plans/Guidelines/Restrictions | <ul> <li>Buyer Income &amp; Homeowner Requirements<br/>(80% AMI)</li> <li>Eastside Park Redevelopment Plan</li> </ul>                                                                                                                                                                                                                                                                                          |
| Architectural Guidelines                 | No                                                                                                                                                                                                                                                                                                                                                                                                             |
| Opportunity Zone                         | Yes                                                                                                                                                                                                                                                                                                                                                                                                            |
| Staff Comments                           | Desired development on this site would be residential and low-density in nature, per the Redevelopment Plan. The Eastside Park Neighborhood Association would appreciate being engaged early in the development process. The lot was purchased with Community Development Block Grant funds and is bound by HUD requirements that would stipulate the potential tenant/buyer to be income qualified (80% AMI). |