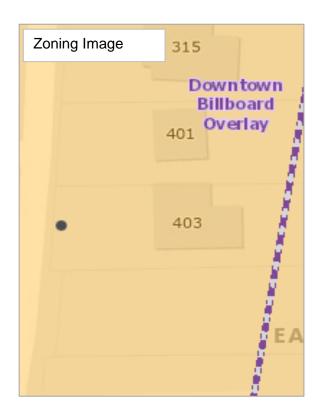

#### 209 Gillespie Street

| Address                                  | 209 Gillepsie Street, Greensboro, NC 27401                                                                                                                                                                                                                                                                                                                                                                                                                  |
|------------------------------------------|-------------------------------------------------------------------------------------------------------------------------------------------------------------------------------------------------------------------------------------------------------------------------------------------------------------------------------------------------------------------------------------------------------------------------------------------------------------|
| Parcel ID                                | 13209                                                                                                                                                                                                                                                                                                                                                                                                                                                       |
| Deed Book & Page                         | BK 005725, P 02742                                                                                                                                                                                                                                                                                                                                                                                                                                          |
| Acreage                                  | 0.14 acres                                                                                                                                                                                                                                                                                                                                                                                                                                                  |
| Zoning                                   | RM-18, Residential – Multi-Family                                                                                                                                                                                                                                                                                                                                                                                                                           |
| Flood Zone                               | No                                                                                                                                                                                                                                                                                                                                                                                                                                                          |
| Water/Sewer Hook-up                      | Yes                                                                                                                                                                                                                                                                                                                                                                                                                                                         |
| Neighborhood Association                 | Eastside Park                                                                                                                                                                                                                                                                                                                                                                                                                                               |
| City Assistance                          | N/A                                                                                                                                                                                                                                                                                                                                                                                                                                                         |
| Additional Plans/Guidelines/Restrictions | Buyer Income & Homeowner Requirements     (80% AMI)     Eastside Park Redevelopment Plan                                                                                                                                                                                                                                                                                                                                                                    |
| Architectural Guidelines                 | No                                                                                                                                                                                                                                                                                                                                                                                                                                                          |
| Opportunity Zone                         | Yes                                                                                                                                                                                                                                                                                                                                                                                                                                                         |
| Staff Comments                           | An urban garden currently operates on site.  Desired development on this site would be residential and low-density in nature, per the Redevelopment Plan. The Eastside Park Neighborhood Association would appreciate being engaged early in the development process. The lot was purchased with Community Development Block Grant funds and is bound by HUD requirements that would stipulate the potential tenant/buyer to be income qualified (80% AMI). |