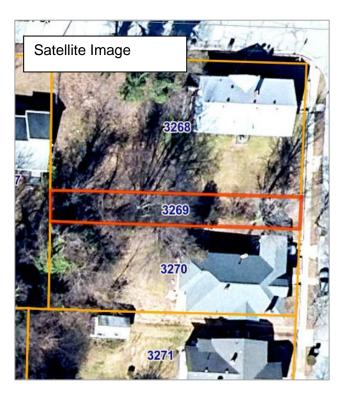

#### 1002 Caldwell Street

The <u>Redevelopment Commission of Greensboro</u> (RCG) is currently accepting offers on this land. Per the upset bid process, the price of the land will be determined based upon fair market value according to an official appraisers estimate. Please read the attached RCG <u>offer process</u> <u>guide</u> to help with next steps, or contact the Redevelopment Planner for the area, Hart Crane for additional information at 336-373-2748 or via email at hart.crane@greensboro-nc.gov.

| Address                                  | 1002 Caldwell Street, Greensboro, NC 27406                                                                                                                                                                                                                                                                                                                                                                                                                         |
|------------------------------------------|--------------------------------------------------------------------------------------------------------------------------------------------------------------------------------------------------------------------------------------------------------------------------------------------------------------------------------------------------------------------------------------------------------------------------------------------------------------------|
| Parcel ID                                | 3269                                                                                                                                                                                                                                                                                                                                                                                                                                                               |
| Deed Book & Page                         | BK 003006, P 00627                                                                                                                                                                                                                                                                                                                                                                                                                                                 |
| Acreage                                  | 0.07 acres                                                                                                                                                                                                                                                                                                                                                                                                                                                         |
| Zoning                                   | R5, Residential - Single Family                                                                                                                                                                                                                                                                                                                                                                                                                                    |
| Flood Zone                               | No                                                                                                                                                                                                                                                                                                                                                                                                                                                                 |
| Water/Sewer Hook-up                      | Yes                                                                                                                                                                                                                                                                                                                                                                                                                                                                |
| Neighborhood Association                 | Arlington Park Neighborhood                                                                                                                                                                                                                                                                                                                                                                                                                                        |
| City Assistance                          | N/A                                                                                                                                                                                                                                                                                                                                                                                                                                                                |
| Additional Plans/Guidelines/Restrictions | Buyer Income & Homeowner Requirements<br>(80% AMI)                                                                                                                                                                                                                                                                                                                                                                                                                 |
|                                          | Arlington Park Redevelopment Plan                                                                                                                                                                                                                                                                                                                                                                                                                                  |
| Architectural Guidelines                 | No                                                                                                                                                                                                                                                                                                                                                                                                                                                                 |
| Opportunity Zone                         | Yes                                                                                                                                                                                                                                                                                                                                                                                                                                                                |
| Staff Comments                           | The lot's dimensions limit the potential development on the site. Desired development would be residential and low-density in nature, per the Redevelopment Plan. The Arlington Park Neighborhood Association would appreciate being engaged early on in the development process. The lot was purchased with Community Development Block Grant funds and is bound by HUD requirements that would stipulate the potential tenants to be income qualified (80% AMI). |