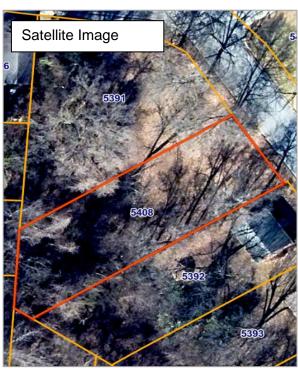

## **1402 Plymouth Street**

The <u>Redevelopment Commission of Greensboro</u> (RCG) is currently accepting offers on this land. Per the upset bid process, the price of the land will be determined based upon fair market value according to an official appraisers estimate. Please read the attached RCG <u>offer process</u> <u>guide</u> to help with next steps, or contact the Redevelopment Planner for the area, Hart Crane for additional information at 336-373-2748 or via email at <a href="mailto:hart.crane@greensboro-nc.gov">hart.crane@greensboro-nc.gov</a>.

| Address                                  | 1402 Plymouth Street, Greensboro, NC 27406                                                                                                                                                                                                                                                                                                                                                                      |
|------------------------------------------|-----------------------------------------------------------------------------------------------------------------------------------------------------------------------------------------------------------------------------------------------------------------------------------------------------------------------------------------------------------------------------------------------------------------|
| Parcel ID                                | 5391                                                                                                                                                                                                                                                                                                                                                                                                            |
| Deed Book & Page                         | BK 004002, P 00701                                                                                                                                                                                                                                                                                                                                                                                              |
| Acreage                                  | 0.33 acres                                                                                                                                                                                                                                                                                                                                                                                                      |
| Zoning                                   | R5, Residential - Single Family                                                                                                                                                                                                                                                                                                                                                                                 |
| Flood Zone                               | No                                                                                                                                                                                                                                                                                                                                                                                                              |
| Water/Sewer Hook-up                      | Yes                                                                                                                                                                                                                                                                                                                                                                                                             |
| Neighborhood Association                 | Arlington Park Neighborhood                                                                                                                                                                                                                                                                                                                                                                                     |
| City Assistance                          | N/A                                                                                                                                                                                                                                                                                                                                                                                                             |
| Additional Plans/Guidelines/Restrictions | - Buyer Income & Homeowner Requirements (80% AMI)                                                                                                                                                                                                                                                                                                                                                               |
|                                          | - Arlington Park Redevelopment Plan                                                                                                                                                                                                                                                                                                                                                                             |
| Architectural Guidelines                 | No                                                                                                                                                                                                                                                                                                                                                                                                              |
| Opportunity Zone                         | Yes                                                                                                                                                                                                                                                                                                                                                                                                             |
| Staff Comments                           | Desired development on this site would be residential and low-density in nature, per the Redevelopment Plan. The Arlington Park Neighborhood Association would appreciate being engaged early in the development process. The lot was purchased with Community Development Block Grant funds and is bound by HUD requirements that would stipulate the potential tenant/buyer to be income qualified (80% AMI). |