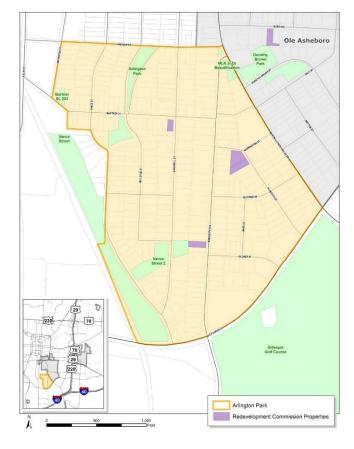

# Arlington Park Redevelopment Area Property Portfolio

#### **Property for Sale**

In the 1920s and 1930s, the Arlington Park neighborhood was a highly desirable address. Today, the City of Greensboro, the Greensboro Housing Development Partnership Inc. (GHDP), and the Arlington Park Neighborhood Association are working to make it a special place again.

The pinnacle of the neighborhood's revitalization is the creation of "The Village" at Arlington Park, a residential development community that includes a mixture of single-family homes and twin homes, as well as a 4.4-acre public open space with a paved pedestrian trail.

The Redevelopment Commission Property Portfolios are a tool used to market properties owned by the Commission. All the properties listed within this portfolio are for sale and interested buyers can contact the identified City staff person for additional information. The remaining properties for sale in the Arlington Park are as follows:

- 1002 Caldwell Ave
- 1402 Plymouth St
- 1404 Plymouth St
- 1524 Randolph Ave