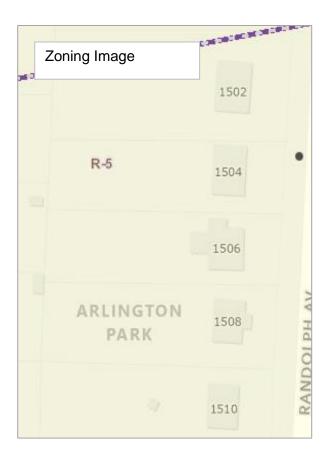

| Address                                  | 1402 Plymouth Street, Greensboro, NC 27406                                                                                                                                                                                                                                                                                                                                                                      |
|------------------------------------------|-----------------------------------------------------------------------------------------------------------------------------------------------------------------------------------------------------------------------------------------------------------------------------------------------------------------------------------------------------------------------------------------------------------------|
| Parcel ID                                | 5391                                                                                                                                                                                                                                                                                                                                                                                                            |
| Deed Book & Page                         | BK 004002, P 00701                                                                                                                                                                                                                                                                                                                                                                                              |
| Acreage                                  | 0.33 acres                                                                                                                                                                                                                                                                                                                                                                                                      |
| Zoning                                   | R5, Residential - Single Family                                                                                                                                                                                                                                                                                                                                                                                 |
| Flood Zone                               | No                                                                                                                                                                                                                                                                                                                                                                                                              |
| Water/Sewer Hook-up                      | Yes                                                                                                                                                                                                                                                                                                                                                                                                             |
| Neighborhood Association                 | Arlington Park Neighborhood                                                                                                                                                                                                                                                                                                                                                                                     |
| City Assistance                          | N/A                                                                                                                                                                                                                                                                                                                                                                                                             |
| Additional Plans/Guidelines/Restrictions | - Buyer Income & Homeowner Requirements (80% AMI)                                                                                                                                                                                                                                                                                                                                                               |
|                                          | - Arlington Park Redevelopment Plan                                                                                                                                                                                                                                                                                                                                                                             |
| Architectural Guidelines                 | No                                                                                                                                                                                                                                                                                                                                                                                                              |
| Opportunity Zone                         | Yes                                                                                                                                                                                                                                                                                                                                                                                                             |
| Staff Comments                           | Desired development on this site would be residential and low-density in nature, per the Redevelopment Plan. The Arlington Park Neighborhood Association would appreciate being engaged early in the development process. The lot was purchased with Community Development Block Grant funds and is bound by HUD requirements that would stipulate the potential tenant/buyer to be income qualified (80% AMI). |