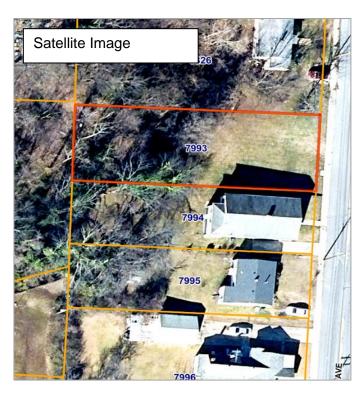

## 1524 Randolph Avenue

The <u>Redevelopment Commission of Greensboro</u> (RCG) is currently accepting offers on this land. Per the upset bid process, the price of the land will be determined based upon fair market value according to an official appraisers estimate. Please read the attached RCG <u>offer process</u> <u>guide</u> to help with next steps, or contact the Redevelopment Planner for the area, Hart Crane for additional information at 336-373-2748 or via email at <a href="mailto:hart.crane@greensboro-nc.gov">hart.crane@greensboro-nc.gov</a>.

| Address                                  | 1524 Randolph Avenue, Greensboro, NC 27406                                                                                                                                                                                                                                                                                                                                                                      |
|------------------------------------------|-----------------------------------------------------------------------------------------------------------------------------------------------------------------------------------------------------------------------------------------------------------------------------------------------------------------------------------------------------------------------------------------------------------------|
| Parcel ID                                | 7993                                                                                                                                                                                                                                                                                                                                                                                                            |
| Deed Book & Page                         | BK 004398, P 01809                                                                                                                                                                                                                                                                                                                                                                                              |
| Acreage                                  | 0.24 acres                                                                                                                                                                                                                                                                                                                                                                                                      |
| Zoning                                   | R5, Residential - Single Family                                                                                                                                                                                                                                                                                                                                                                                 |
| Flood Zone                               | No                                                                                                                                                                                                                                                                                                                                                                                                              |
| Water/Sewer Hook-up                      | Yes                                                                                                                                                                                                                                                                                                                                                                                                             |
| Neighborhood Association                 | Arlington Park Neighborhood                                                                                                                                                                                                                                                                                                                                                                                     |
| City Assistance                          | N/A                                                                                                                                                                                                                                                                                                                                                                                                             |
| Additional Plans/Guidelines/Restrictions | - Buyer Income & Homeowner Requirements (80% AMI)                                                                                                                                                                                                                                                                                                                                                               |
|                                          | - Arlington Park Redevelopment Plan                                                                                                                                                                                                                                                                                                                                                                             |
| Architectural Guidelines                 | No                                                                                                                                                                                                                                                                                                                                                                                                              |
| Opportunity Zone                         | Yes                                                                                                                                                                                                                                                                                                                                                                                                             |
| Staff Comments                           | Desired development on this site would be residential and low-density in nature, per the Redevelopment Plan. The Arlington Park Neighborhood Association would appreciate being engaged early in the development process. The lot was purchased with Community Development Block Grant funds and is bound by HUD requirements that would stipulate the potential tenant/buyer to be income qualified (80% AMI). |