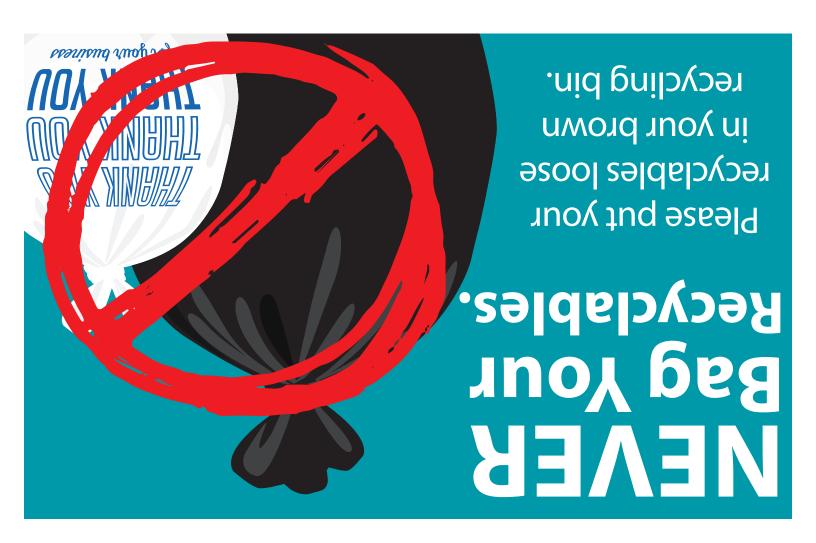

## **These Items Go** in the Trash:

\*Find other ways to recycle these items at greensboro-nc.gov/Recycle