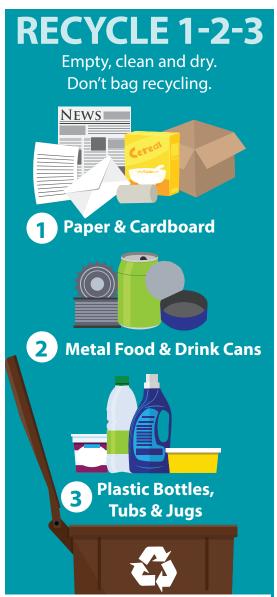

# **2022 BLUE Recycling Calendar**

Trash and yard waste are collected weekly. Recycling and bulk items are collected every other week as shown in **BLUE**. During holiday weeks, collection days may change as noted below.