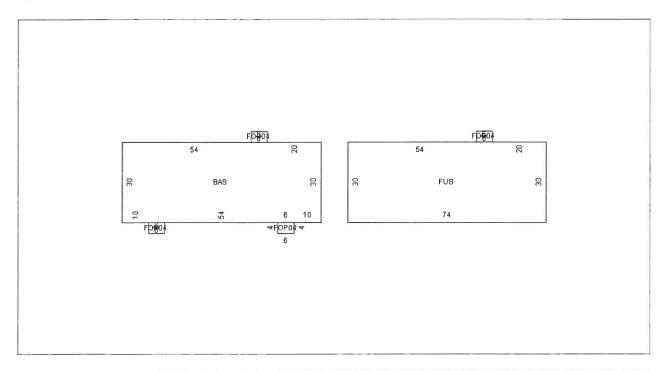

## Appraisal Detail (Building 1 of 1)

|                  | Im        | provement Details     |                   |
|------------------|-----------|-----------------------|-------------------|
| Bldg Number      | 1         | Air Conditioning Type | CENTRAL           |
| Bldg Description | OFFICE    | Heating Type          | Forced air-ducted |
| Bldg Use         | OFF CONST | Effective Year Built  | 1986              |
| Foundation       | SPRDFOOT  | Building Grade        | C 100%            |
| Exterior Wall    | FACE BRK  | Heated Sq Ft          | 4,440             |
| Year Built       | 1958      | Building Value        | \$165,400         |
| Style            | 2.0 Story | Bedrooms              | 0                 |
| Fireplace        | No        | Bathrooms             | FULL:0 HALF: 0    |
| Units            | 0         | Comm. Roof Structure  | Wd tr             |
|                  |           |                       |                   |

|      | Building Area Totals |         |
|------|----------------------|---------|
| Code | Description          | Sq Feet |
|      | /FACE BRK/SPRDFOOT   | 2,220   |
| FOP0 | Porch, Open Fin      | 96      |
| FUS  | Upper Story Fin      | 2,220   |