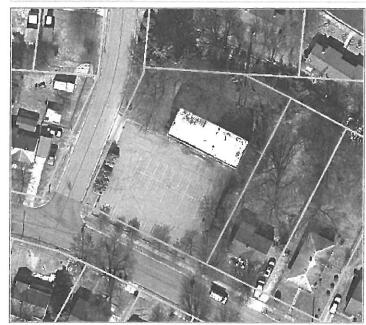

## Receiver was notified with this information

From: Email, Inforequests

Sent: Wednesday, July 31, 2013 9:51 AM

To: 'George Hartzman'

Subject: RE: Warehouses - PIRT 2708

Hello Mr. Hartzman:

Per our Engineering & Inspection Property Management division, there is a City owned building at 716 Devon Drive that is empty. Attached is the property detail report for this property.

Sincerely,

Public Information Desk City of Greensboro 300 W. Washington Street Greensboro, NC 27401 Phone: (336) 373-CITY (2489)

Phone: (336) 373-CITY (24 www.greensboro-nc.gov

Property Card Address 716 DEVON DR

Parcel ID

0008445

Guilford County, NC

|                  | Owner/P                 | arcel Information |                  |
|------------------|-------------------------|-------------------|------------------|
| Owner Name       | CITY OF GREENSBORO      | Zoning            | CU-LO            |
| Mailing Address  | PO BOX 3136             | Use               | GOVERNMENT OWNED |
| City State Zip   | GREENSBORO, NC 27402    | Parcel Size       | 0.56             |
| PIN              | 7863189015-000          | Tax District      | 100              |
| Appraisal Neighl | porhood 7863A01         | Plat/Condo Bl     | k & Pg 0         |
| Legal Descriptio | n 20-21 HUGHES 718 DEVC | ON DR             |                  |